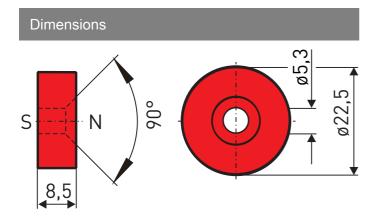

.steute

Accessories for Wireless products Magnet M 100 N

Material number: 1042609 (Material number old: 05.00.8201)

## Features/Options:

• Ordering unit: 1 piece