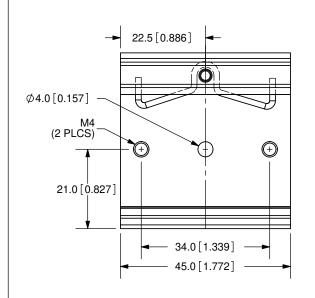

| REV: C |
|--------|
|--------|

DN OLIANTITY PART NO. STK-DIN UNITS:

 ITEM
 DESCRIPTION
 QUANTITY
 PART NO. STK-DIN
 UNITS: MM [INCHES]

 1
 VDRP-03
 1
 DRAWN BY: ZRJ
 APPROVED BY: SCALE: 1:1

 2
 M4X4 SCREWS
 2
 ZRJ
 1:1