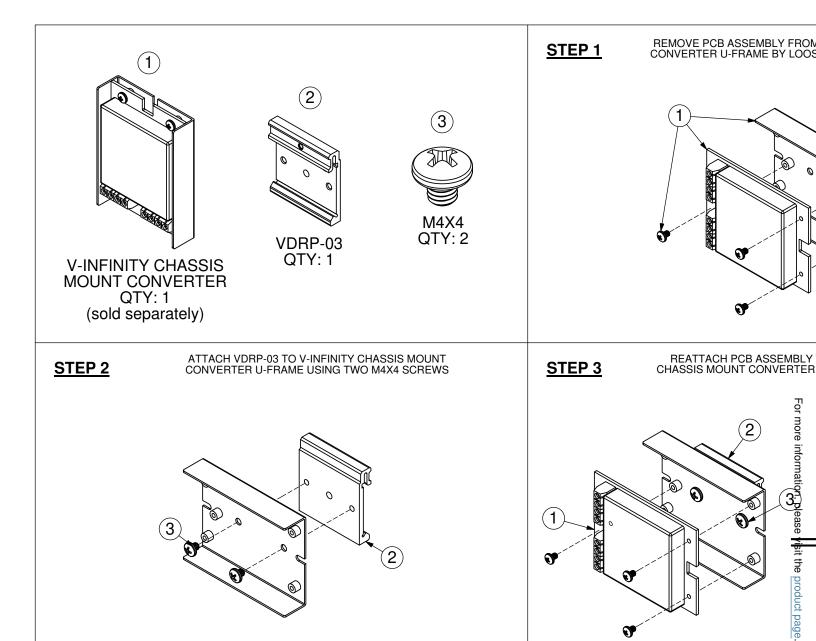

| REV: C |
|--------|
|--------|

DN OLIANTITY PART NO. STK-DIN UNITS:

 ITEM
 DESCRIPTION
 QUANTITY
 PART NO. STK-DIN
 UNITS: MM [INCHES]

 1
 VDRP-03
 1
 DRAWN BY: ZRJ
 APPROVED BY: SCALE: 1:1

 2
 M4X4 SCREWS
 2
 ZRJ
 1:1

PC FILE NAME: STK-DIN

PC FILE NAME:
STK-DIN

COPYRIGHT 2012 BY CUI INC.

TITLE: DIN RA
ASSE
PART NO.
STK-DIN
DRAWN BY:
ZRJ