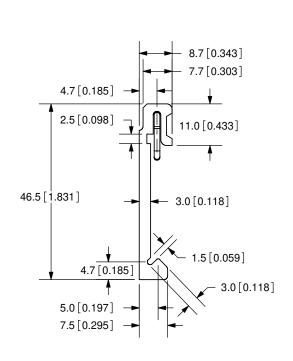

| REV: C |
|--------|
|--------|

DN OLIANTITY PART NO. STK-DIN UNITS:

 ITEM
 DESCRIPTION
 QUANTITY
 PART NO. STK-DIN
 UNITS: MM [INCHES]

 1
 VDRP-03
 1
 DRAWN BY: ZRJ
 APPROVED BY: SCALE: 1:1

 2
 M4X4 SCREWS
 2
 ZRJ
 1:1