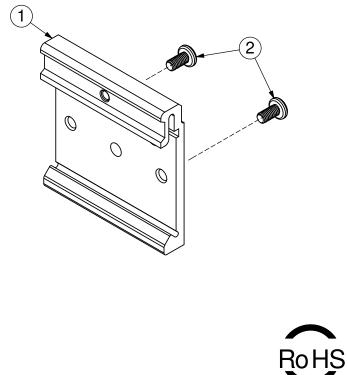

| REV: C |
|--------|
|--------|

DN OLIANTITY PART NO. STK-DIN UNITS:

 ITEM
 DESCRIPTION
 QUANTITY
 PART NO. STK-DIN
 UNITS: MM [INCHES]

 1
 VDRP-03
 1
 DRAWN BY: ZRJ
 APPROVED BY: SCALE: 1:1

 2
 M4X4 SCREWS
 2
 ZRJ
 1:1