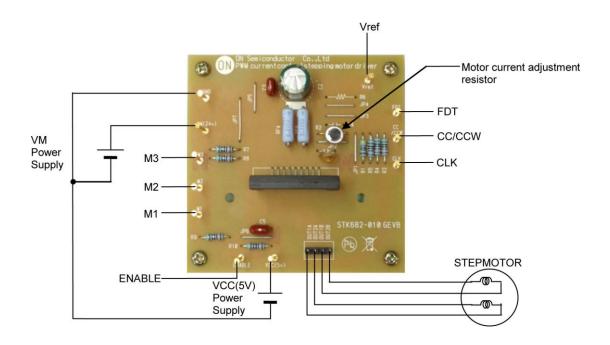

## **Evaluation Board Setup**

[Supply Voltage] VM (10 to 30V): Power Supply for Step motor

VCC (5V): Power Supply for internal logic IC

## [Operation Guide]

1. Motor Connection:

Connect the stepping motor to A, AB, B and BB.

2. Initial Condition Setting:

Set "ON or OFF" M1 to M3 depend on step mode, and set ENABL"H" set FDT:Slow→to 3.5v,MIX→1.1V to 3.1V or OPEN,FAST→to 0.8V set "ON or OFF" CC/CCW, and set low CLK.

3. Power Supply:

At first, supply DC voltage to VCC, and VREF. Next, supply DC voltage to VM.

4. Ready for Operation from Standby State: Turn "OFF" the slide switch ENABLE.

5. Motor Operation: Input the CLK signal into the terminal CLK.