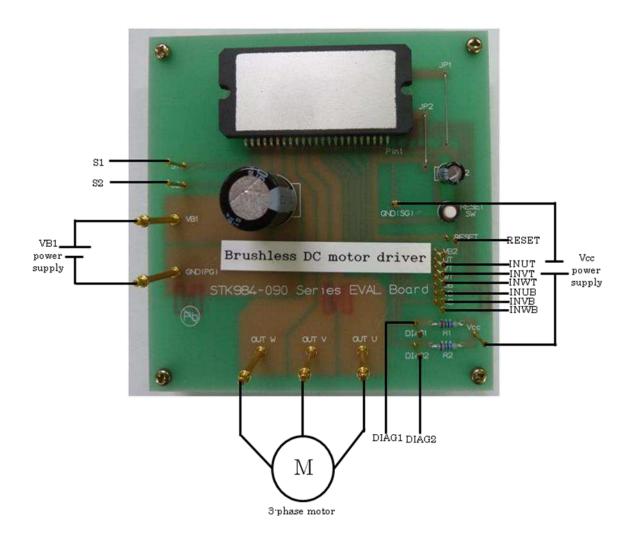

## Test Procedure for the STK984-090AGEVB Evaluation Board

[Supply Voltage] VB1 (8 to 18V): Power Supply for 3-phase motor & Driver IC Vcc (5V): Pull up Power Supply for DIAG1, DIAG2

## [Operation Guide]

1. Motor Connection:

Connect the motor to OUT U and OUT V and OUT W.

2. Power Supply:

At first, supply DC voltage to VB. Next, supply DC voltage to Vcc.

3. Motor Operation