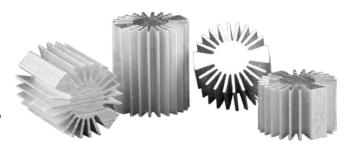

### **Heatsinks For Power LED Modules**

Ohmite introduces the SV-LED Series, high performance, low cost, configurable, scalable and compact power heatsink for LED modules. This powerful, high aspect ratio heatsink comes in two standard heights. It can be configured to customer specifications for length, surface finish, mounting holes, and custom machining.