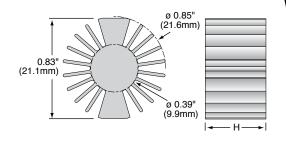

#### SERIES SPECIFICATIONS

| Heatsink<br>Part Number | Surface<br>Area<br>(in²/mm²) | Weight<br>(oz/g) | Thermal<br>Resistance<br>(°C/W) | Height H<br>(in./mm) |
|-------------------------|------------------------------|------------------|---------------------------------|----------------------|
| SV-LED-314E             | 5.3 / 3,419                  | 0.23 / 6.5       | 9.0                             | 0.55/14              |
| SV-LED-325E             | 9.5 / 6,129                  | 0.41/11.6        | 5.6                             | 0.98/25              |

#### DIMENSIONS