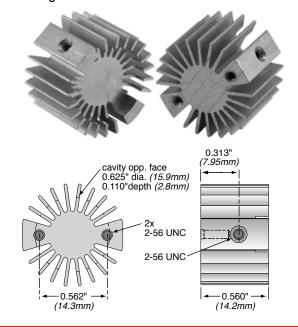

dard heights. It can be configured to customer specifications for length, surface finish, mounting holes, and custom machining.



#### SERIES SPECIFICATIONS

| Heatsink<br>Part Number | Surface<br>Area<br>(in²/mm²) | Weight<br>(oz/g) | Thermal<br>Resistance<br>(°C/W) | Height H<br>(in./mm) |
|-------------------------|------------------------------|------------------|---------------------------------|----------------------|
| SV-LED-314E             | 5.3 / 3,419                  | 0.23 / 6.5       | 9.0                             | 0.55/14              |
| SV-LED-325E             | 9.5 / 6,129                  | 0.41/11.6        | 5.6                             | 0.98/25              |

#### DIMENSIONS



#### **CUSTOMIZED VERSION**

With mounting holes and milled surface SV-LED-214E



#### HOW TO ORDER

#### Standard part numbers for SV-LED heatsinks

| Part Number | Description                      | Packaging |
|-------------|----------------------------------|-----------|
| SV-LED-314E | Heatsink, degreased, 14mm height | Bulk      |
| SV-LED-325E | Heatsink degreased, 25mm height  | Bulk      |