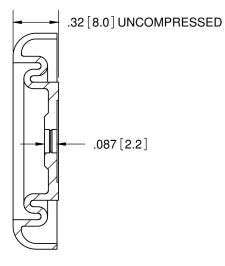

NOTES: 1. COLOR: BLACK 2. RICHCO SNAP RIVET SR-40XX SOLD SEPARATELY

|      |                           |      | _        |                             |                  |        |               |                                      |           |                |        |
|------|---------------------------|------|----------|-----------------------------|------------------|--------|---------------|--------------------------------------|-----------|----------------|--------|
|      |                           |      |          | SHOCK AND VIBRATION FOOT    |                  |        |               |                                      | )T        | DWG IN IN[MM]  | R      |
|      |                           |      |          | CREATED USING<br>SOLIDWORKS | FILE #: S        | SVF    |               | DWN: D.J.Z.                          | APP: DJZ  | FINAL          |        |
|      |                           |      |          | TOLERANCES<br>UNLESS NOTED  | SHEET:           | 1 0F 1 | SHEET SIZE: A | DT: 05/14/2004                       | CHKD: SJ  | PART#          | PRINT  |
| В    | SEE CO 200206 FOR CHANGES | SK   | 06/25/08 | .XX=±.010                   | RE: RICHCO, INC. |        | RICHC         | O, INC.                              | SEE TABLE | TYPE           |        |
| Α    | RELEASED FOR PRODUCTION   | SM   | 06/08/04 | .XXX=±.005<br>FRAC.=±1/64   | NIONOO, INO.     |        |               | ENG@RICHCO-INC.COM<br>(773) 539-4060 |           | . I <b>C</b> ? | (A, A) |
| REV. | DESCRIPTION               | ENGR | R. DATE  | ANG.=±1°                    |                  |        |               |                                      |           | 1              |        |