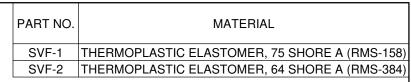

NOTES: 1. COLOR: BLACK 2. RICHCO SNAP RIVET SR-40XX SOLD SEPARATELY

|      |                           |      | _        |                             |                  |        |               |                                      |           |                |        |
|------|---------------------------|------|----------|-----------------------------|------------------|--------|---------------|--------------------------------------|-----------|----------------|--------|
|      |                           |      |          | SHOCK AND VIBRATION FOOT    |                  |        |               |                                      | )T        | DWG IN IN[MM]  | R      |
|      |                           |      |          | CREATED USING<br>SOLIDWORKS | FILE #: S        | SVF    |               | DWN: D.J.Z.                          | APP: DJZ  | FINAL          |        |
|      |                           |      |          | TOLERANCES<br>UNLESS NOTED  | SHEET:           | 1 0F 1 | SHEET SIZE: A | DT: 05/14/2004                       | CHKD: SJ  | PART#          | PRINT  |
| В    | SEE CO 200206 FOR CHANGES | SK   | 06/25/08 | .XX=±.010                   | RE: RICHCO, INC. |        | RICHC         | O, INC.                              | SEE TABLE | TYPE           |        |
| Α    | RELEASED FOR PRODUCTION   | SM   | 06/08/04 | .XXX=±.005<br>FRAC.=±1/64   | NIONOO, INO.     |        |               | ENG@RICHCO-INC.COM<br>(773) 539-4060 |           | . I <b>C</b> ? | (A, A) |
| REV. | DESCRIPTION               | ENGR | R. DATE  | ANG.=±1°                    |                  |        |               |                                      |           | 1              |        |