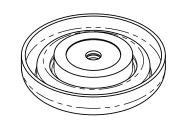

| PANEL THICKNESS RANGE | USE WITH |
|-----------------------|----------|
| .012051 (0.30 - 1.30) | SR-4050  |
| .051091 (1.30 - 2.30) | SR-4060  |
| .091130 (2.30 - 3.30) | SR-4070  |
| .130169 (3.30 - 4.30) | SR-4080  |

NOTES: 1. COLOR: BLACK 2. RICHCO SNAP RIVET SR-40XX SOLD SEPARATELY

|      |                           |      | _        |                             |                  |        |               |                                      |           |                |        |
|------|---------------------------|------|----------|-----------------------------|------------------|--------|---------------|--------------------------------------|-----------|----------------|--------|
|      |                           |      |          | SHOCK AND VIBRATION FOOT    |                  |        |               |                                      | )T        | DWG IN IN[MM]  | R      |
|      |                           |      |          | CREATED USING<br>SOLIDWORKS | FILE #: S        | SVF    |               | DWN: D.J.Z.                          | APP: DJZ  | FINAL          |        |
|      |                           |      |          | TOLERANCES<br>UNLESS NOTED  | SHEET:           | 1 0F 1 | SHEET SIZE: A | DT: 05/14/2004                       | CHKD: SJ  | PART#          | PRINT  |
| В    | SEE CO 200206 FOR CHANGES | SK   | 06/25/08 | .XX=±.010                   | RE: RICHCO, INC. |        | RICHC         | O, INC.                              | SEE TABLE | TYPE           |        |
| Α    | RELEASED FOR PRODUCTION   | SM   | 06/08/04 | .XXX=±.005<br>FRAC.=±1/64   | NIONOO, INO.     |        |               | ENG@RICHCO-INC.COM<br>(773) 539-4060 |           | . I <b>C</b> ? | (A, A) |
| REV. | DESCRIPTION               | ENGR | R. DATE  | ANG.=±1°                    |                  |        |               |                                      |           | 1              |        |