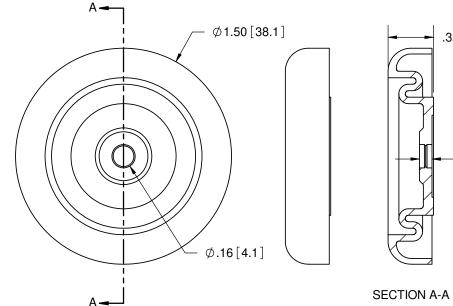

NOTES: 1. COLOR: BLACK 2. RICHCO SNAP RIVET SR-40XX SOLD SEPARATELY

|      |                           |      | _        |                             |                  |        |               |                                      |           |                |        |
|------|---------------------------|------|----------|-----------------------------|------------------|--------|---------------|--------------------------------------|-----------|----------------|--------|
|      |                           |      |          | SHOCK AND VIBRATION FOOT    |                  |        |               |                                      | )T        | DWG IN IN[MM]  | R      |
|      |                           |      |          | CREATED USING<br>SOLIDWORKS | FILE #: S        | SVF    |               | DWN: D.J.Z.                          | APP: DJZ  | FINAL          |        |
|      |                           |      |          | TOLERANCES<br>UNLESS NOTED  | SHEET:           | 1 0F 1 | SHEET SIZE: A | DT: 05/14/2004                       | CHKD: SJ  | PART#          | PRINT  |
| В    | SEE CO 200206 FOR CHANGES | SK   | 06/25/08 | .XX=±.010                   | RE: RICHCO, INC. |        | RICHC         | O, INC.                              | SEE TABLE | TYPE           |        |
| Α    | RELEASED FOR PRODUCTION   | SM   | 06/08/04 | .XXX=±.005<br>FRAC.=±1/64   | NIONOO, INO.     |        |               | ENG@RICHCO-INC.COM<br>(773) 539-4060 |           | . I <b>C</b> ? | (A, A) |
| REV. | DESCRIPTION               | ENGR | R. DATE  | ANG.=±1°                    |                  |        |               |                                      |           | 1              |        |