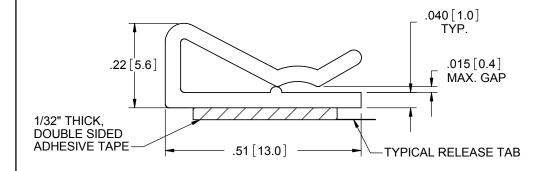

A REV.

| NOTES:<br>1. MATERIAL: NORYL (RMS-05).<br>2. COLOR: WHITE.<br>3. ADHESIVE: ACRYLIC ADHESIVE TAPE (RMS-15). |                         |      |          | SINGLE WIRE CLIP            |               |              |               |                    |           | DWG IN IN [MM] |             |
|------------------------------------------------------------------------------------------------------------|-------------------------|------|----------|-----------------------------|---------------|--------------|---------------|--------------------|-----------|----------------|-------------|
| 0.7.2.120.12.7.0.1.120.7.2.1.20.7.2.7.1.2.0.7.0.                                                           |                         | 1    |          | CREATED USING<br>SOLIDWORKS | FILE #: SWC-O |              |               | DWN: DLC           | APP: DLC  | FINAL          |             |
|                                                                                                            |                         |      |          | TOLERANCES<br>UNLESS NOTED  | SHEET:        | 1 OF 1       | SHEET SIZE: A | DT: 01/21/03       | CHKD: RDG | PART#          | PRINT       |
| B SEE ECN #713 SM                                                                                          |                         |      | 10/09/03 | .XX=±.020                   | RE:           | RICHCO, INC. |               | RICHCO, INC.       |           |                | TYPE        |
| A                                                                                                          | RELEASED FOR PRODUCTION | SM   | 01/28/03 | .XXX=±.015<br>FRAC.=±1/32   |               | NON          | , IINO.       | ENG@RICHCO-INC.COM |           | SVVC-U         | $ C\Delta $ |
| EV.                                                                                                        | DESCRIPTION             | ENGR | . DATE   | ANG.=±3°                    |               |              |               | (773) 539-4060     |           |                |             |