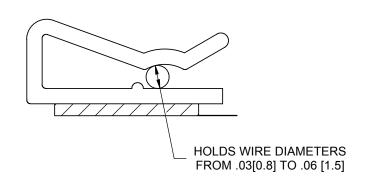

A REV.

| NOTES:<br>1. MATERIAL: NORYL (RMS-05).<br>2. COLOR: WHITE.<br>3. ADHESIVE: ACRYLIC ADHESIVE TAPE (RMS-15). |                         |      |          | SINGLE WIRE CLIP            |               |              |               |                    |           | DWG IN IN [MM] |             |
|------------------------------------------------------------------------------------------------------------|-------------------------|------|----------|-----------------------------|---------------|--------------|---------------|--------------------|-----------|----------------|-------------|
| 0.7.2.120.12.7.0.1.120.7.2.1.20.7.2.7.1.2.0.7.0.                                                           |                         | 1    |          | CREATED USING<br>SOLIDWORKS | FILE #: SWC-O |              |               | DWN: DLC           | APP: DLC  | FINAL          |             |
|                                                                                                            |                         |      |          | TOLERANCES<br>UNLESS NOTED  | SHEET:        | 1 OF 1       | SHEET SIZE: A | DT: 01/21/03       | CHKD: RDG | PART#          | PRINT       |
| B SEE ECN #713 SM                                                                                          |                         |      | 10/09/03 | .XX=±.020                   | RE:           | RICHCO, INC. |               | RICHCO, INC.       |           |                | TYPE        |
| A                                                                                                          | RELEASED FOR PRODUCTION | SM   | 01/28/03 | .XXX=±.015<br>FRAC.=±1/32   |               | NON          | , IINO.       | ENG@RICHCO-INC.COM |           | SVVC-U         | $ C\Delta $ |
| EV.                                                                                                        | DESCRIPTION             | ENGR | . DATE   | ANG.=±3°                    |               |              |               | (773) 539-4060     |           |                |             |