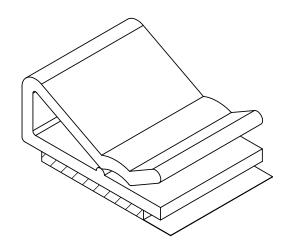

A REV.

| NOTES:<br>1. MATERIAL: NORYL (RMS-05).<br>2. COLOR: WHITE.<br>3. ADHESIVE: ACRYLIC ADHESIVE TAPE (RMS-15). |                         |      |          | SINGLE WIRE CLIP            |               |              |               |                    |           | DWG IN IN [MM] |             |
|------------------------------------------------------------------------------------------------------------|-------------------------|------|----------|-----------------------------|---------------|--------------|---------------|--------------------|-----------|----------------|-------------|
| 0.7.2.120.12.7.0.1.120.7.2.1.20.7.2.7.1.2.0.7.0.                                                           |                         | 1    |          | CREATED USING<br>SOLIDWORKS | FILE #: SWC-O |              |               | DWN: DLC           | APP: DLC  | FINAL          |             |
|                                                                                                            |                         |      |          | TOLERANCES<br>UNLESS NOTED  | SHEET:        | 1 OF 1       | SHEET SIZE: A | DT: 01/21/03       | CHKD: RDG | PART#          | PRINT       |
| B SEE ECN #713 SM                                                                                          |                         |      | 10/09/03 | .XX=±.020                   | RE:           | RICHCO, INC. |               | RICHCO, INC.       |           |                | TYPE        |
| A                                                                                                          | RELEASED FOR PRODUCTION | SM   | 01/28/03 | .XXX=±.015<br>FRAC.=±1/32   |               | NON          | , IINO.       | ENG@RICHCO-INC.COM |           | SVVC-U         | $ C\Delta $ |
| EV.                                                                                                        | DESCRIPTION             | ENGR | . DATE   | ANG.=±3°                    |               |              |               | (773) 539-4060     |           |                |             |