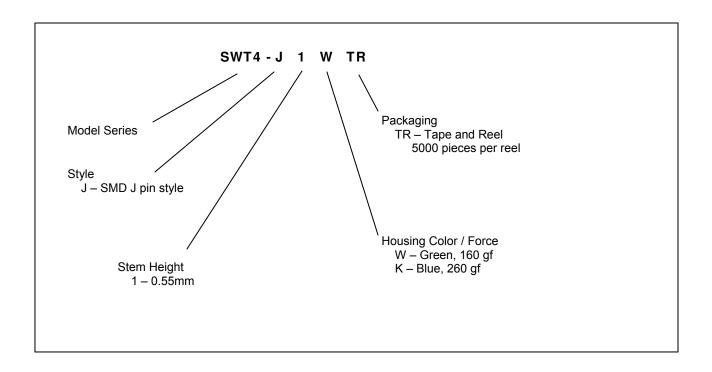

#### **ORDERING INFORMATION**

4200 Bonita Place, Fullerton, CA 92835 USA

Phone: 714 447 2345 Website: www.bitechnologies.com