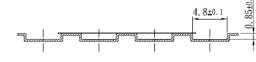

| Mil-STD-202F, Method 201A                            |
| Shock                       | Mil-STD-202F, Method 213B Condition A                |
| Soldering                   | Profile available upon request                       |
| Travel                      | 0.2 ±0.1mm                                           |

**BI Technologies Corporation** 

4200 Bonita Place, Fullerton, CA 92835 USA

Phone: 714 447 2345 Website: www.bitechnologies.com





#### **ORDERING INFORMATION**



4200 Bonita Place, Fullerton, CA 92835 USA

Phone: 714 447 2345 Website: www.bitechnologies.com



### **OUTLINE DRAWINGS**

#### SWT4-J



**BI Technologies Corporation** 

4200 Bonita Place, Fullerton, CA 92835 USA

Phone: 714 447 2345 Website: www.bitechnologies.com





## **PACKAGING**











Pulling-out direction of the tape







Reel form and Dimensions