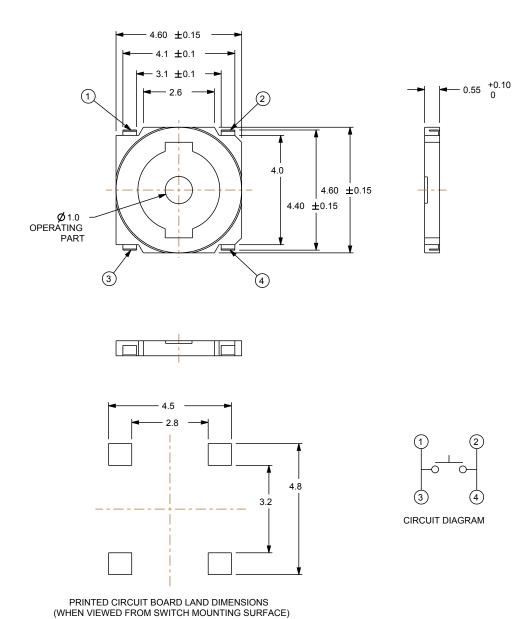

### **OUTLINE DRAWINGS**

#### SWT4-J

**BI Technologies Corporation** 

4200 Bonita Place, Fullerton, CA 92835 USA

Phone: 714 447 2345 Website: www.bitechnologies.com