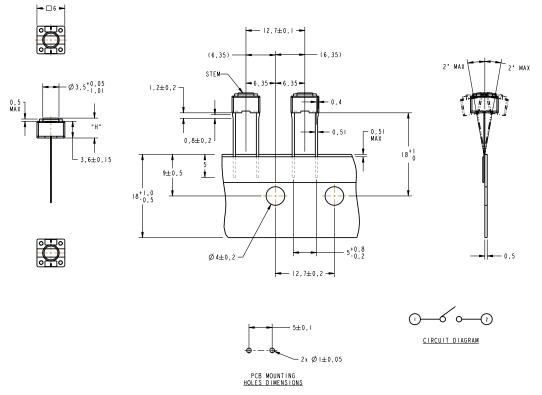

#### **OUTLINE DRAWINGS**

#### SWT6-R (Side Actuation)

PCB\_MOUNTING\_HOLE DIMENSION\_DIAGRAM

SWT6-V (Top Actuation)

П

- 4x0.7

BI Technologies Corporation 4200 Bonita Place, Fullerton, CA 92835 USA Phone: 714 447 2345 Website: www.bitechnologies.com