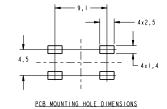

#### **OUTLINE DRAWINGS**

#### SWT6-R (Side Actuation)

PCB\_MOUNTING\_HOLE DIMENSION\_DIAGRAM

SWT6-V (Top Actuation)

П

- 4x0.7

BI Technologies Corporation 4200 Bonita Place, Fullerton, CA 92835 USA Phone: 714 447 2345 Website: www.bitechnologies.com