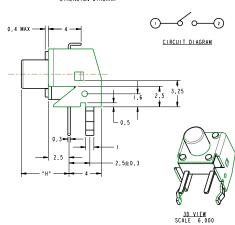

SWT6-E (Top Actuation with Ground)

CIRCUIT DIAGRAM

<u>3D VIEW</u>

BI Technologies Corporation 4200 Bonita Place, Fullerton, CA 92835 USA Phone: 714 447 2345 Website: <u>www.bitechnologies.com</u>

SWT6-VXXAP (Top Actuation, Ammo Pack)