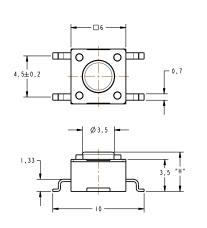

#### **OUTLINE DRAWINGS**

#### SWT6-R (Side Actuation)

PCB\_MOUNTING\_HOLE DIMENSION\_DIAGRAM

SWT6-V (Top Actuation)

П

- 4x0.7

BI Technologies Corporation 4200 Bonita Place, Fullerton, CA 92835 USA Phone: 714 447 2345 Website: www.bitechnologies.com