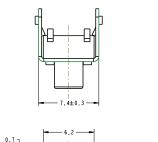

#### **OUTLINE DRAWINGS**

#### SWT6-R (Side Actuation)

PCB\_MOUNTING\_HOLE DIMENSION\_DIAGRAM

SWT6-V (Top Actuation)

П

- 4x0.7

BI Technologies Corporation 4200 Bonita Place, Fullerton, CA 92835 USA Phone: 714 447 2345 Website: www.bitechnologies.com