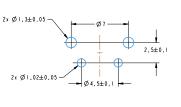

#### **OUTLINE DRAWINGS**

#### SWT6-R (Side Actuation)

PCB\_MOUNTING\_HOLE DIMENSION\_DIAGRAM

SWT6-V (Top Actuation)

П

- 4x0.7

BI Technologies Corporation 4200 Bonita Place, Fullerton, CA 92835 USA Phone: 714 447 2345 Website: www.bitechnologies.com