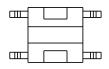

#### **OUTLINE DRAWINGS**

#### SWT6-R (Side Actuation)

PCB\_MOUNTING\_HOLE DIMENSION\_DIAGRAM

SWT6-V (Top Actuation)

П

- 4x0.7

BI Technologies Corporation 4200 Bonita Place, Fullerton, CA 92835 USA Phone: 714 447 2345 Website: www.bitechnologies.com