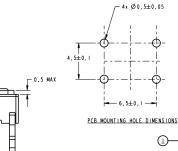

#### SWT6-R (Side Actuation)

PCB\_MOUNTING\_HOLE DIMENSION\_DIAGRAM

SWT6-V (Top Actuation)

П

- 4x0.7

BI Technologies Corporation 4200 Bonita Place, Fullerton, CA 92835 USA Phone: 714 447 2345 Website: www.bitechnologies.com