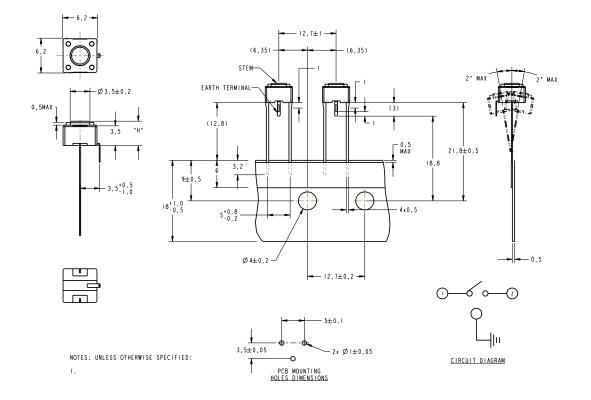

#### **OUTLINE DRAWINGS**

SWT6-E (Top Actuation with Ground)

CIRCUIT DIAGRAM

<u>3D VIEW</u>

BI Technologies Corporation 4200 Bonita Place, Fullerton, CA 92835 USA Phone: 714 447 2345 Website: <u>www.bitechnologies.com</u>

SWT6-VXXAP (Top Actuation, Ammo Pack)