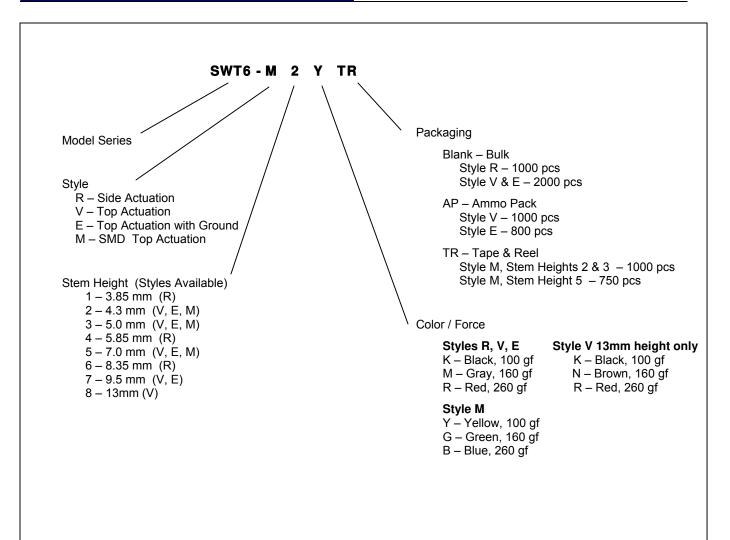

| AC 250V                               |
| ENVIRONMENTAL                                            |                                       |
| Life, Mechanical                                         | 500K Actuations                       |
| Operating Temperature Range                              | -20°C - 70°C.                         |
| Storage Temperature                                      | -30°C – 80°C                          |
| Shock                                                    | Mil-STD-202F, Method 213B Condition A |
| Vibration                                                | Mil-STD-202F, Method 201A             |
| Operating Force Range (refer to definition table below)) | 100 gf – 260 gf                       |



#### **ORDERING INFORMATION**





#### **OUTLINE DRAWINGS**

#### SWT6-R (Side Actuation)





PCB\_MOUNTING\_HOLE DIMENSION\_DIAGRAM





SWT6-V (Top Actuation)



П



- 4x0.7







BI Technologies Corporation 4200 Bonita Place, Fullerton, CA 92835 USA Phone: 714 447 2345 Website: www.bitechnologies.com

SWT6-E (Top Actuation with Ground)















CIRCUIT DIAGRAM



<u>3D VIEW</u>



BI Technologies Corporation 4200 Bonita Place, Fullerton, CA 92835 USA Phone: 714 447 2345 Website: <u>www.bitechnologies.com</u>

SWT6-VXXAP (Top Actuation, Ammo Pack)



#### SWT6-EXXAP (Top Actuation with Ground, Ammo Pack)



BI Technologies Corporation 4200 Bonita Place, Fullerton, CA 92835 USA Phone: 714 447 2345 Website: <u>www.bitechnologies.com</u>