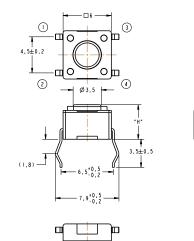

#### SWT6-R (Side Actuation)

PCB\_MOUNTING\_HOLE DIMENSION\_DIAGRAM

SWT6-V (Top Actuation)

П

- 4x0.7

BI Technologies Corporation 4200 Bonita Place, Fullerton, CA 92835 USA Phone: 714 447 2345 Website: www.bitechnologies.com