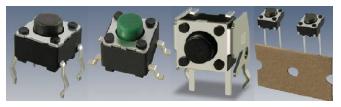

## Model SWT6 Tactile Switches 6X6 mm 500K Actuations RoHS Compliant

# New Product

| MODELS AVAILABLE                                         |                                       |
|----------------------------------------------------------|---------------------------------------|
| Side Actuation                                           | SWT6-R                                |
| Top Actuation                                            | SWT6-V                                |
| Top Actuation with Ground                                | SWT6-E                                |
| SMD Top Actuation                                        | SWT6-M                                |
| ELECTRICAL                                               |                                       |
| Contact Resistance                                       | 100 mΩ                                |
| Current Rating                                           | DC 12V, 50 mA                         |
| Insulation Resistance                                    | 100 MΩ min                            |
| Dielectric Strength                                      | AC 250V                               |
| ENVIRONMENTAL                                            |                                       |
| Life, Mechanical                                         | 500K Actuations                       |
| Operating Temperature Range                              | -20°C - 70°C.                         |
| Storage Temperature                                      | -30°C – 80°C                          |
| Shock                                                    | Mil-STD-202F, Method 213B Condition A |
| Vibration                                                | Mil-STD-202F, Method 201A             |
| Operating Force Range (refer to definition table below)) | 100 gf – 260 gf                       |