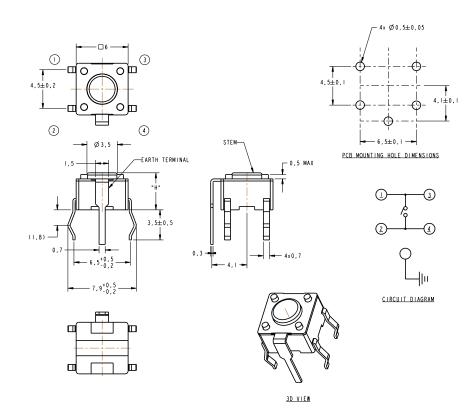

#### **OUTLINE DRAWINGS**

SWT6-E (Top Actuation with Ground)

CIRCUIT DIAGRAM

<u>3D VIEW</u>

BI Technologies Corporation 4200 Bonita Place, Fullerton, CA 92835 USA Phone: 714 447 2345 Website: <u>www.bitechnologies.com</u>

SWT6-VXXAP (Top Actuation, Ammo Pack)