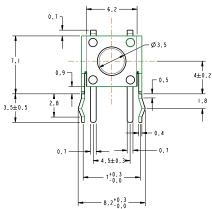

#### SWT6-R (Side Actuation)

PCB\_MOUNTING\_HOLE DIMENSION\_DIAGRAM

SWT6-V (Top Actuation)

П

- 4x0.7

BI Technologies Corporation 4200 Bonita Place, Fullerton, CA 92835 USA Phone: 714 447 2345 Website: www.bitechnologies.com