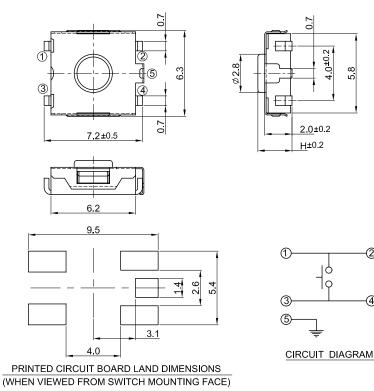

#### SWT7-X Top Actuation with Ground

**BI Technologies Corporation** 4200 Bonita Place, Fullerton, CA 92835 USA Phone: 714 447 2345 Website: <u>www.bitechnologies.com</u>

SWT7-J Top Actuation

(WHEN VIEWED FROM SWITCH MOUNTING FACE)

#### SWT7-Z Top Actuation with ground

**BI Technologies Corporation** 4200 Bonita Place, Fullerton, CA 92835 USA Phone: 714 447 2345 Website: www.bitechnologies.com

2

-(4)