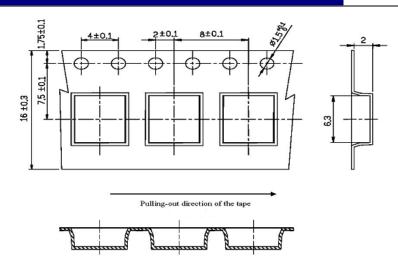

## Model SWT7

PACKAGING

BI Technologies Corporation 4200 Bonita Place, Fullerton, CA 92835 USA Phone: 714 447 2345 Website: <u>www.bitechnologies.com</u>