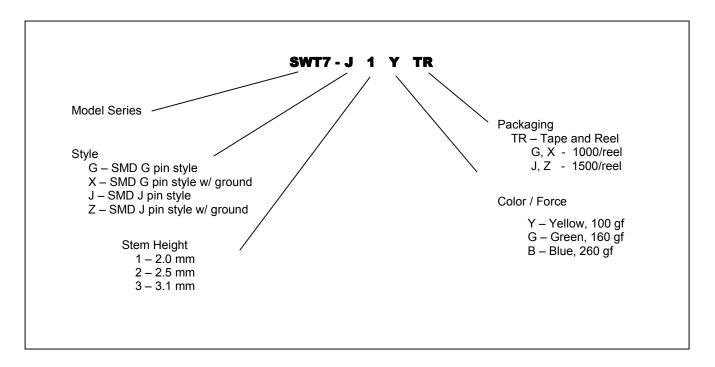

#### **ORDERING INFORMATION<sup>1</sup>**

**BI Technologies Corporation** 4200 Bonita Place, Fullerton, CA 92835 USA Phone: 714 447 2345 Website: <u>www.bitechnologies.com</u>

<sup>\*</sup>Contact our customer service for custom designs and features.