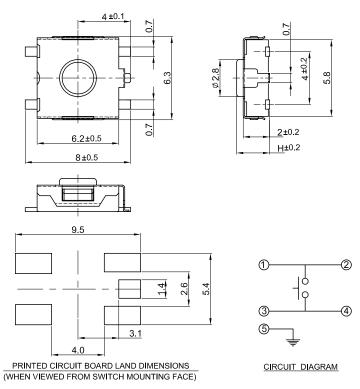

#### SWT7-X Top Actuation with Ground

**BI Technologies Corporation** 4200 Bonita Place, Fullerton, CA 92835 USA Phone: 714 447 2345 Website: <u>www.bitechnologies.com</u>

SWT7-J Top Actuation

(WHEN VIEWED FROM SWITCH MOUNTING FACE)

#### SWT7-Z Top Actuation with ground

**BI Technologies Corporation** 4200 Bonita Place, Fullerton, CA 92835 USA Phone: 714 447 2345 Website: www.bitechnologies.com

2

-(4)