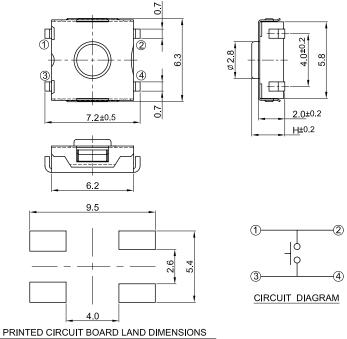

| Mil-STD-202F, Method 201A              |
| Shock                                                  | Mil-STD-202F, Method 213B Condition A  |
| Soldering                                              | Recommendations available upon request |



### Model SWT7

#### **ORDERING INFORMATION<sup>1</sup>**



**BI Technologies Corporation** 4200 Bonita Place, Fullerton, CA 92835 USA Phone: 714 447 2345 Website: <u>www.bitechnologies.com</u>



<sup>\*</sup>Contact our customer service for custom designs and features.

## Model SWT7

### **OUTLINE DRAWINGS**

#### SWT7-G Top Actuation



#### SWT7-X Top Actuation with Ground



**BI Technologies Corporation** 4200 Bonita Place, Fullerton, CA 92835 USA Phone: 714 447 2345 Website: <u>www.bitechnologies.com</u>





SWT7-J Top Actuation



(WHEN VIEWED FROM SWITCH MOUNTING FACE)

#### SWT7-Z Top Actuation with ground



**BI Technologies Corporation** 4200 Bonita Place, Fullerton, CA 92835 USA Phone: 714 447 2345 Website: www.bitechnologies.com



2

-(4)

## Model SWT7

PACKAGING





BI Technologies Corporation 4200 Bonita Place, Fullerton, CA 92835 USA Phone: 714 447 2345 Website: <u>www.bitechnologies.com</u>