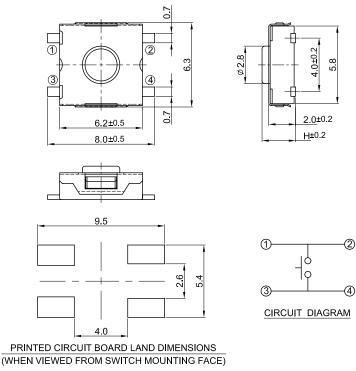

| -30°C – 80°C                           |
| Stop Strength                                          | Vertical Static Load of 3Kgf           |
| Vibration                                              | Mil-STD-202F, Method 201A              |
| Shock                                                  | Mil-STD-202F, Method 213B Condition A  |
| Soldering                                              | Recommendations available upon request |



### Model SWT7

#### **ORDERING INFORMATION<sup>1</sup>**



**BI Technologies Corporation** 4200 Bonita Place, Fullerton, CA 92835 USA Phone: 714 447 2345 Website: <u>www.bitechnologies.com</u>



<sup>\*</sup>Contact our customer service for custom designs and features.

## Model SWT7

### **OUTLINE DRAWINGS**

#### SWT7-G Top Actuation



#### SWT7-X Top Actuation with Ground



**BI Technologies Corporation** 4200 Bonita Place, Fullerton, CA 92835 USA Phone: 714 447 2345 Website: <u>www.bitechnologies.com</u>





SWT7-J Top Actuation



(WHEN VIEWED FROM SWITCH MOUNTING FACE)

#### SWT7-Z Top Actuation with ground



**BI Technologies Corporation** 4200 Bonita Place, Fullerton, CA 92835 USA Phone: 714 447 2345 Website: www.bitechnologies.com



2

-(4)

## Model SWT7

PACKAGING





BI Technologies Corporation 4200 Bonita Place, Fullerton, CA 92835 USA Phone: 714 447 2345 Website: <u>www.bitechnologies.com</u>