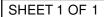

E-CW/TCH®

- 1. ALL DIMENSIONS IN MM [INCH]
- 2. GENERAL TOLERANCE: 0.0 = +/-0.40.00 = +/-0.25

- ▲3. MATERIAL: BRASS, NICKEL PLATED
- ▲ 4. FITS 1/4-40 BUSHING
- 5. ▲ DENOTES CRITICAL PARAMETER

| С                                                                                                               | C 14847 REVISED AND REDRAWN 4/12/05 AR |             |      |    | TITLE HDW 16 FLAT 1/4-40 LOCKING RING |         |          |         |          |
|-----------------------------------------------------------------------------------------------------------------|----------------------------------------|-------------|------|----|---------------------------------------|---------|----------|---------|----------|
| REV                                                                                                             | PCR NO                                 | DESCRIPTION | DATE | BY |                                       |         |          |         |          |
| THE INFORMATION CONTAINED IN THIS DOCUMENT IS PROPRIETARY<br>TO E-SWITCH AND IS NOT TO BE COPIED OR TRANSFERRED |                                        |             |      |    | SCALE<br>4:1                          | 6/30/98 | DR<br>MM | T100002 | REV<br>C |