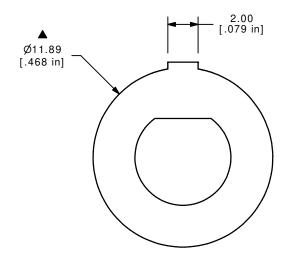

E-CW/TCH®

- 1. ALL DIMENSIONS IN MM [INCH]
- 2. GENERAL TOLERANCE: 0.0 = +/-0.40.00 = +/-0.25

- ▲3. MATERIAL: BRASS, NICKEL PLATED
- ▲ 4. FITS 1/4-40 BUSHING
- 5. ▲ DENOTES CRITICAL PARAMETER

| С                                                                                                               | C 14847 REVISED AND REDRAWN 4/12/05 AR |             |      |    | TITLE HDW 16 FLAT 1/4-40 LOCKING RING |         |          |         |          |
|-----------------------------------------------------------------------------------------------------------------|----------------------------------------|-------------|------|----|---------------------------------------|---------|----------|---------|----------|
| REV                                                                                                             | PCR NO                                 | DESCRIPTION | DATE | BY |                                       |         |          |         |          |
| THE INFORMATION CONTAINED IN THIS DOCUMENT IS PROPRIETARY<br>TO E-SWITCH AND IS NOT TO BE COPIED OR TRANSFERRED |                                        |             |      |    | SCALE<br>4:1                          | 6/30/98 | DR<br>MM | T100002 | REV<br>C |