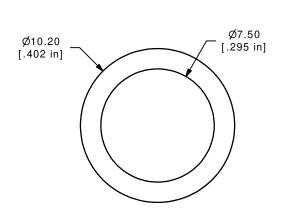

## NOTES:

- 1. ALL DIMENSIONS IN MM [INCH]
- 2. GENERAL TOLERANCE: X.XX=±0.25

| В                                                                                                               | 14714  | REVISED AND REDRAWN | 2/23/05 | AR |  |  |
|-----------------------------------------------------------------------------------------------------------------|--------|---------------------|---------|----|--|--|
| REV                                                                                                             | PCR NO | DESCRIPTION         | DATE    | BY |  |  |
| THE INFORMATION CONTAINED IN THIS DOCUMENT IS PROPRIETARY<br>TO E-SWITCH AND IS NOT TO BE COPIED OR TRANSFERRED |        |                     |         |    |  |  |

| 5 | AR | ''' |
|---|----|-----|
|   | BY |     |
|   |    |     |

TITLE EXT. "O" RING FOR 100 SERIES

SCALE

DATE 2/23/05 DR AR

E-SWITCH\*

DWG T100016 REV В