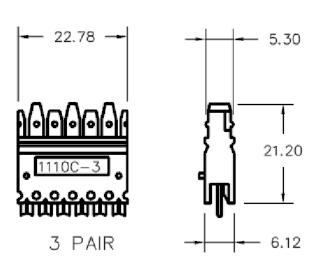

| ITEM | QTY | DESCRIPTION         |
|------|-----|---------------------|
| 1    | 1   | 6P TERMINAL HOUSING |
| 2    | 6   | 1.D.C. TERMINAL     |
| 3    | 1   | 6P TERMINAL INSERT  |

| ITEM | QTY | DESCRIPTION         |
|------|-----|---------------------|
| 1    | 1   | 8P TERMINAL HOUSING |
| 2    | 8   | 1.D.C. TERMINAL     |
| 3    | 1   | 8P TERMINAL INSERT  |