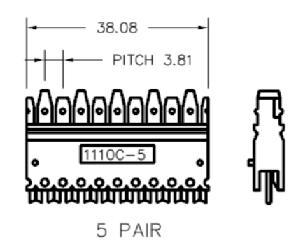

| ITEM | QTY | DESCRIPTION          |  |  |
|------|-----|----------------------|--|--|
| 1    | 1   | 10P TERMINAL HOUSING |  |  |
| 2    | 10  | 1.D.C. TERMINAL      |  |  |
| 3    | 1   | 10P TERMINAL INSERT  |  |  |