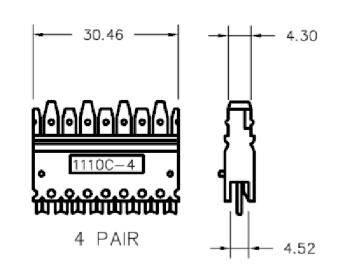

| ITEM | QTY | DESCRIPTION         |
|------|-----|---------------------|
| 1    | 1   | 6P TERMINAL HOUSING |
| 2    | 6   | 1.D.C. TERMINAL     |
| 3    | 1   | 6P TERMINAL INSERT  |

| ITEM | QTY | DESCRIPTION         |
|------|-----|---------------------|
| 1    | 1   | 8P TERMINAL HOUSING |
| 2    | 8   | 1.D.C. TERMINAL     |
| 3    | 1   | 8P TERMINAL INSERT  |