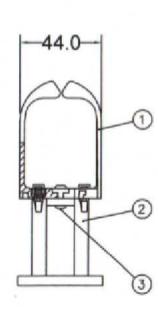

| 3    | RIVET           | SA 4-5      | 2    |
|------|-----------------|-------------|------|
| 2    | BRACKET         | PC          | 2    |
| 1    | WIRE MANAGEMENT | PC          | 1    |
| ITEM | PART NAME       | DESCRIPTION | OTY. |