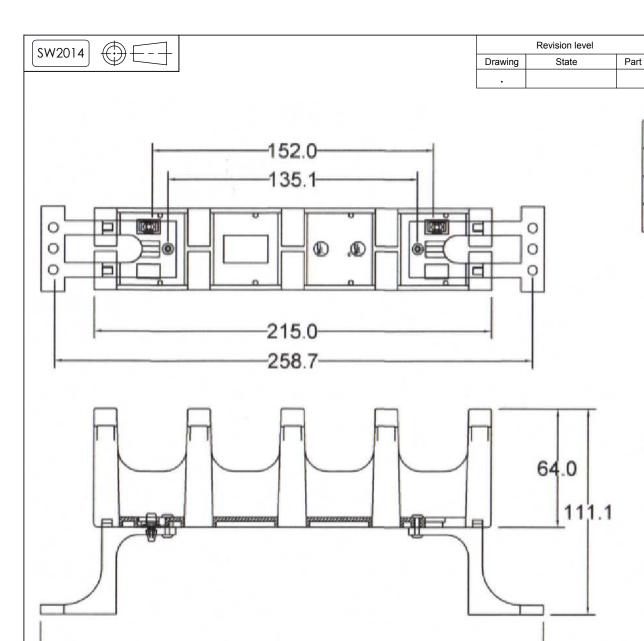

## Hellermann Tyton

North America Email: corp@htamericas.com Web: www.hellermann.tyton.com 110 BLOCK CABLE TROUGH **WITH LEGS** 

Drawing-No

Article/Type-No T110CTL

15-0371-001-CSU

Project Number PRP 15-0371