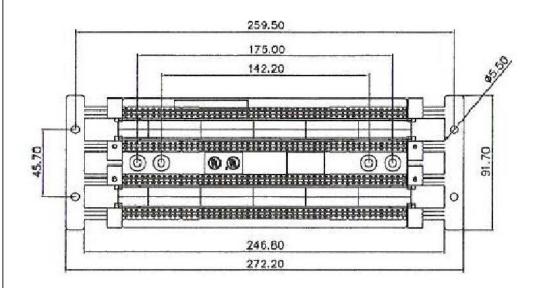

| ITEM | PARTS DESCRIPTION    | QTY | P/N        |
|------|----------------------|-----|------------|
| 1    | 100 PR BASE WITH LEG | 1   | 110AWB-100 |
| 2    | DESI STRIP-WHITE     | 2   | 110PS      |
| 3    | INDEX HOLDER         | 2   | 110PH      |

Article/Type-No T110WBL100

|  | erial |  |
|--|-------|--|
|  |       |  |
|  |       |  |

Units: millimeters Dimension without tolerances details to:

 $.XXX = \pm .013$ 

 $.XX = \pm .13$ 

 $.X = \pm .3$ 

None =  $\pm .8$ 