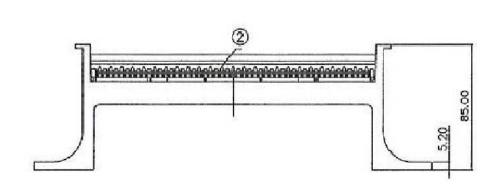

| ITEM | PARTS DESCRIPTION    | QTY | P/N        |
|------|----------------------|-----|------------|
| 1    | 100 PR BASE WITH LEG | 1   | 110AWB-100 |
| 2    | DESI STRIP-WHITE     | 2   | 110PS      |
| 3    | INDEX HOLDER         | 2   | 110PH      |