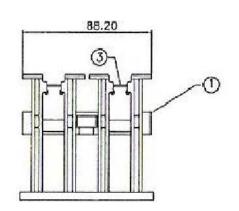

| ITEM | PARTS DESCRIPTION    | QTY | P/N        |
|------|----------------------|-----|------------|
| 1    | 100 PR BASE WITH LEG | 1   | 110AWB-100 |
| 2    | DESI STRIP-WHITE     | 2   | 110PS      |
| 3    | INDEX HOLDER         | 2   | 110PH      |