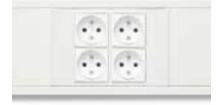

### 🖳 🄀 T130 Hanging Device Bracket & Molded Covers (cont.) (for T130 Size Raceway ONLY)

T130LMC

```
T130TDMC
```

T130TRMC

T130FFMC

45x45 Modules (French) shown in T130FFMC.\*

| Part<br>Number                                                | Description                                                                                                                                 | Color♦    | Std.<br>Pkg.<br>Qty. | Std.<br>Ctn.<br>Qty. |  |  |  |  |
|---------------------------------------------------------------|---------------------------------------------------------------------------------------------------------------------------------------------|-----------|----------------------|----------------------|--|--|--|--|
| Twist Lock Elect                                              | rical Device Molded Cover                                                                                                                   |           |                      | 1                    |  |  |  |  |
| T1 30 LMCIW                                                   | Covers NEMA standard twist lock electrical devices.<br>Replaces faceplate and pre-cut raceway cover.                                        | Off White | 1 pc.                | 10 pcs.              |  |  |  |  |
| Communication                                                 | s Device Molded Cover                                                                                                                       |           |                      |                      |  |  |  |  |
| T1 30 TMCIW                                                   | Provides proper sized opening to accept Snap-On<br>Modular Furniture Faceplates.                                                            | Off White | 1 pcs.               | 10 pcs.              |  |  |  |  |
| Communication                                                 | s and Duplex Electrical Device Molded Cover                                                                                                 |           |                      |                      |  |  |  |  |
| T1 30 TDMCIW                                                  | Covers NEMA standard duplex electrical devices and<br>provides proper sized opening to accept<br>Snap-On Modular Furniture Faceplates.      | Off White | 1 pc.                | 10 pcs.              |  |  |  |  |
| Communications and Rectangular Electrical Device Molded Cover |                                                                                                                                             |           |                      |                      |  |  |  |  |
| T1 30 TRMCIW                                                  | Covers NEMA standard rectangular electrical<br>devices and provides proper sized opening to accept<br>Snap-On Modular Furniture Faceplates. | Off White | 1 pc.                | 10 pcs.              |  |  |  |  |
| 15X45 Device Co                                               | over (Accepts standard 45X45 modules*)                                                                                                      |           |                      |                      |  |  |  |  |
| T1 30 FFMCIW                                                  | Four 45X45mm devices snap into cover.                                                                                                       | Off White | 1 pc.                | 10 pcs.              |  |  |  |  |

\* Modules are not available from Panduit.