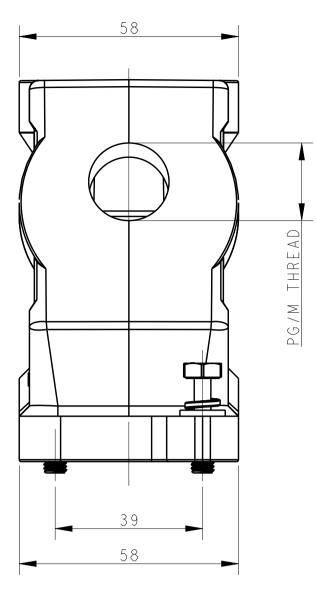

5

4

3

NOTES: I.TECHNICAL CHARACTERISTICS: HOOD MATERIAL: DIE CAST ALUMINIUM ALLOY SURFACE: SEE TABLE DEGREE OF PROTECTION: IP68 (MATED) 注释 

|   |     | REVISIONS       |           |     |      |
|---|-----|-----------------|-----------|-----|------|
| Р | LTR | DESCRIPTION     | DATE      | DWN | APVD |
|   | А   | INITIAL RELEASE | 20SEP2016 | DW  | CW   |
|   |     |                 |           |     |      |
|   |     |                 |           |     |      |
|   |     |                 |           |     |      |
|   |     |                 |           |     |      |