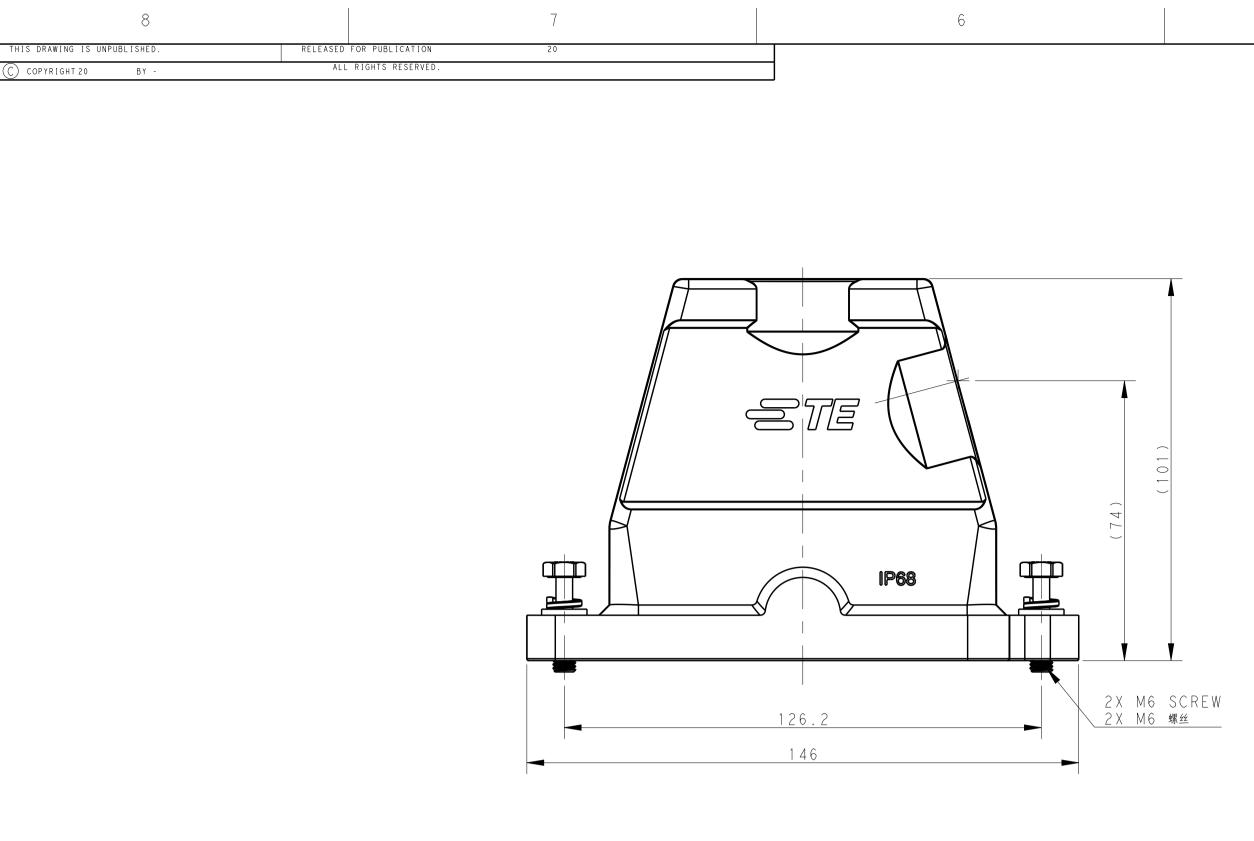

5

4

3

NOTES: I.TECHNICAL CHARACTERISTICS: HOOD MATERIAL: DIE CAST ALUMINIUM ALLOY SURFACE: SEE TABLE DEGREE OF PROTECTION: IP68 (MATED) 注释 

|   |     | REVISIONS       |           |     |      |
|---|-----|-----------------|-----------|-----|------|
| Р | LTR | DESCRIPTION     | DATE      | DWN | APVD |
|   | А   | INITIAL RELEASE | 20SEP2016 | DW  | CW   |
|   |     |                 |           |     |      |
|   |     |                 |           |     |      |
|   |     |                 |           |     |      |
|   |     |                 |           |     |      |