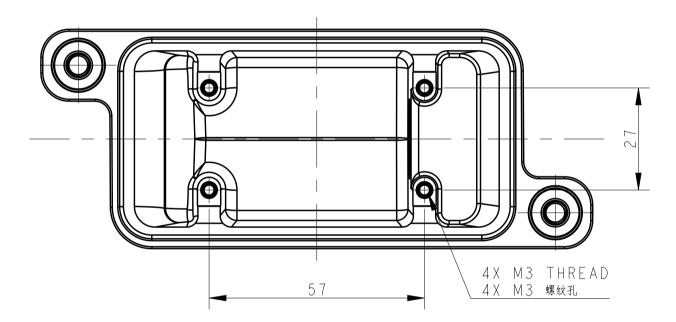

5

4

3

NOTES: I.TECHNICAL CHARACTERISTICS: HOOD MATERIAL: DIE CAST ALUMINIUM ALLOY SURFACE: SEE TABLE DEGREE OF PROTECTION: IP68 (MATED) 注释 

|   |     | REVISIONS       |           |     |      |
|---|-----|-----------------|-----------|-----|------|
| Р | LTR | DESCRIPTION     | DATE      | DWN | APVD |
|   | А   | INITIAL RELEASE | 20SEP2016 | DW  | CW   |
|   |     |                 |           |     |      |
|   |     |                 |           |     |      |
|   |     |                 |           |     |      |
|   |     |                 |           |     |      |