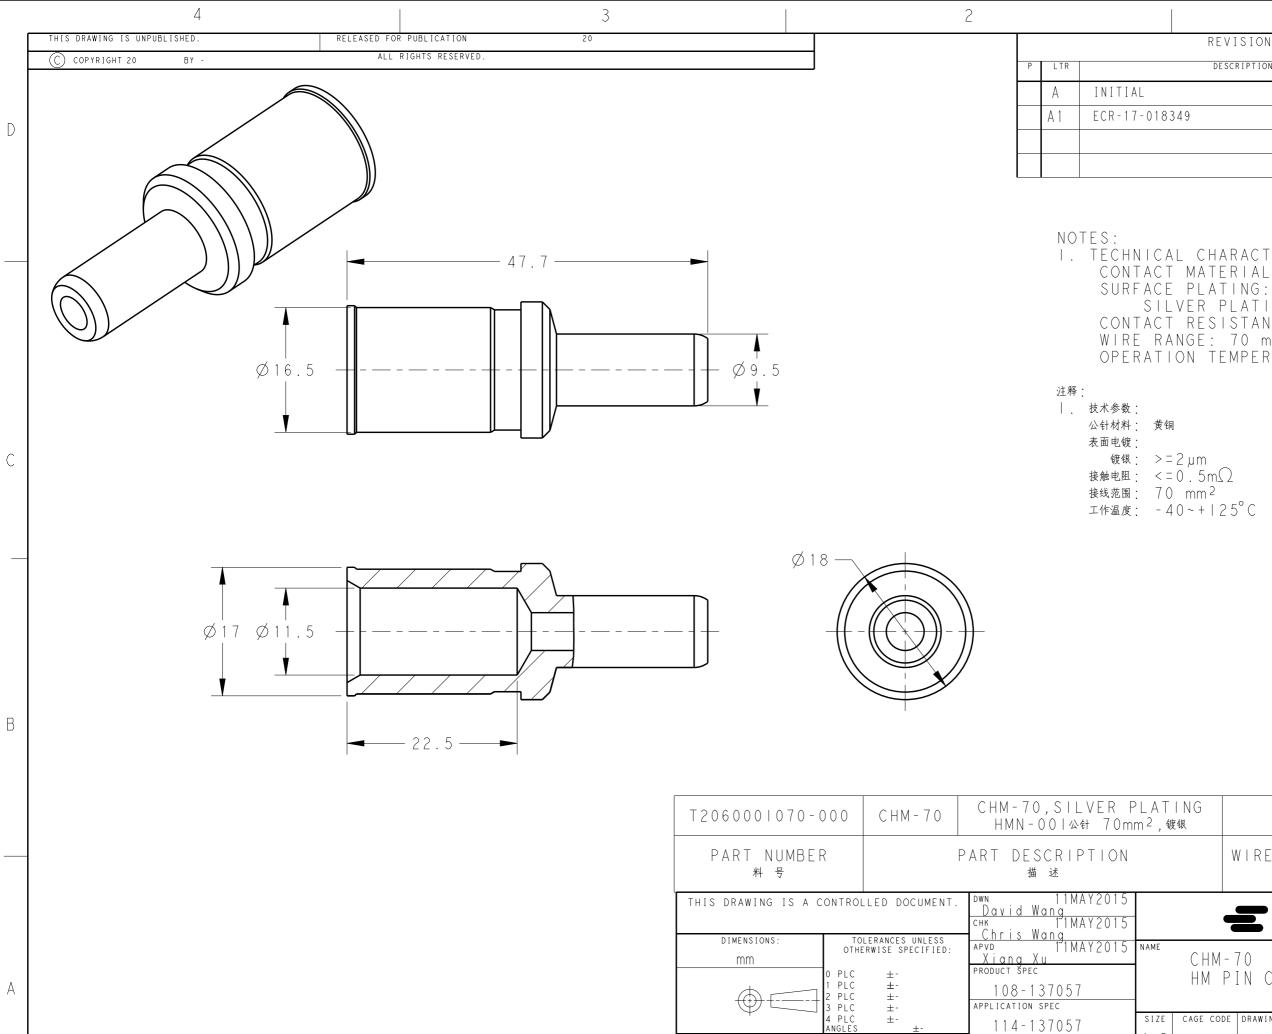

1

I. TECHNICAL CHARACTERISTICS: CONTACT MATERIAL: BRASS SILVER PLATING: >=2µm CONTACT RESISTANCE: <=0.5m() WIRE RANGE: 70 mm<sup>2</sup> OPERATION TEMPERATURE: -40~+125°C

22.5 70 STRIPPING WIRE GAUGE (mm<sup>2</sup>) \_ENGTH (mm) 线规 (mm<sup>2</sup>) 剥线长度 ( MM ) **S**TE TE Connectivity CHM-70 HM PIN CONTACT А CAGE CODE DRAWING NO RESTRICTED TO 300779C-T2060001070000 REVA 1 2:1 SHEET SCALE 1 <sup>OF</sup> 1