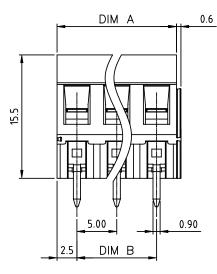

2

FCì

⊕

RECOMMENDED P.C.B LAYOUT

TOP VIEW

DIM B

 $\Phi$ 

(3.1)

Ð

Ø1.50

3

(2.5)

(6.2)

(13.7)

| Dimension A&B     |           |  |
|-------------------|-----------|--|
| DIM A             | N×5.0     |  |
| DIM B             | (N-1)×5.0 |  |
| N=Number of poles |           |  |

| N=Number of poles |                  | 1 |
|-------------------|------------------|---|
| Poles             | DIMA&B Tolerance |   |
| 4P-8P             | ±0.15            |   |
| 9P-14P            | ±0.25            | 2 |
| 15P-20P           | ±0.35            |   |
| 21P-24P           | ±0.40            |   |