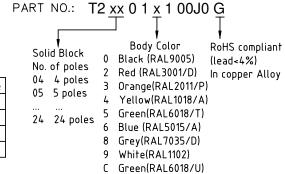

55-8981 8866 Fax: +86-755-8427 6832 Email & Skype: info@chipsmall.com Web: www.chipsmall.com Address: A1208, Overseas Decoration Building, #122 Zhenhua RD., Futian, Shenzhen, China





2

FCì

⊕

RECOMMENDED P.C.B LAYOUT

TOP VIEW

DIM B

 $\Phi$ 

(3.1)

Ð

Ø1.50

3

(2.5)

(6.2)

(13.7)







| Dimension A&B     |           |  |
|-------------------|-----------|--|
| DIM A             | N×5.0     |  |
| DIM B             | (N-1)×5.0 |  |
| N=Number of poles |           |  |

| N=Number of poles |                  | 1 |
|-------------------|------------------|---|
| Poles             | DIMA&B Tolerance |   |
| 4P-8P             | ±0.15            |   |
| 9P-14P            | ±0.25            | 2 |
| 15P-20P           | ±0.35            |   |
| 21P-24P           | ±0.40            |   |





CUSTOMER Drawing

Printed: May 2842014

В

form: A4mmXLc

В

А

1

PDS: Rev :A 3

SHI JUN

040714

appd

sheet

index

2

revision A

1

sheet

STATUS:Released

type