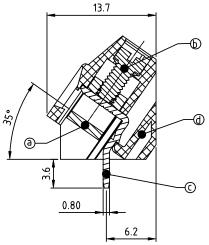

Ð

Ø1.50

3

(2.5)

(6.2)

(13.7)

| Dimension A&B     |           |  |
|-------------------|-----------|--|
| DIM A             | N×5.0     |  |
| DIM B             | (N-1)×5.0 |  |
| N=Number of poles |           |  |