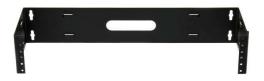

## **Specification Sheet**

Part Number: T3PPB

Wall Mount Patch Panel Bracket, 2U, Steel, Black, 1/box

| Article Number      | 854-44289                                                                                                                                                                                                                                                                                                                                                                      |
|---------------------|--------------------------------------------------------------------------------------------------------------------------------------------------------------------------------------------------------------------------------------------------------------------------------------------------------------------------------------------------------------------------------|
| Туре                | ТЗРРВ                                                                                                                                                                                                                                                                                                                                                                          |
| Color               | Black (BK)                                                                                                                                                                                                                                                                                                                                                                     |
| Features & Benefits | Brackets aid in conserving valuable floor space within the telecommunications room.  Available with right or left hand hinging to allow complete access to the back of the patch panel.                                                                                                                                                                                        |
| Quantity Per        | box                                                                                                                                                                                                                                                                                                                                                                            |
| Product Description | HellermannTyton offers wall mount patch panel brackets for smaller cabling installations. Designed for 19" patch panels, these hinged brackets can be mounted directly onto a wall. HellermannTyton's horizontal wire management brackets may also be mounted onto the wall mount brackets in order to organize excess cable. The bracket holes utilize universal EIA spacing. |
| Short Description   | Wall Mount Patch Panel Bracket, 2U, Steel, Black, 1/box                                                                                                                                                                                                                                                                                                                        |

| Global Part Name           | ТЗРРВ                                            |
|----------------------------|--------------------------------------------------|
| Technical Description      | Wall Mount Patch Panel Bracket, 2U, Steel, Black |
|                            |                                                  |
| Variant                    | Wall bracket                                     |
| Width W (Imperial)         | 19.0                                             |
| Width W (Metric)           | 482.6                                            |
| Height H (Imperial)        | 3.50                                             |
| Height H (Metric)          | 88.90                                            |
| Depth D (imperial)         | 6.0                                              |
| Depth D (metric)           | 152.4                                            |
|                            |                                                  |
| Material                   | Steel (ST)                                       |
| Material Shortcut          | ST                                               |
|                            |                                                  |
| Package Quantity(Imperial) | 1                                                |
| Package Quantity (Metric)  | 1                                                |
| Customs Number             | 9030908040                                       |