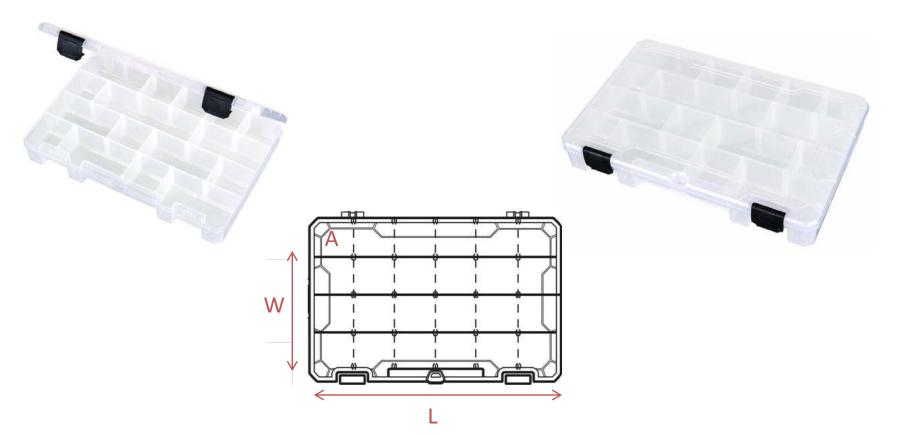

## CAT: T4007 P/N: 6747TE

- Family: Tuff-Tainer Series
- Material: Translucent Polypropylene
- Interior Dimensions: 10 ½ (L) x 6 ¼ (W) x 1 ½ (D) inches
- 4 Compartments & 18 Removable Dividers (L x W): A= 1 ½" x 1 ½"
  - (24 total compartments)