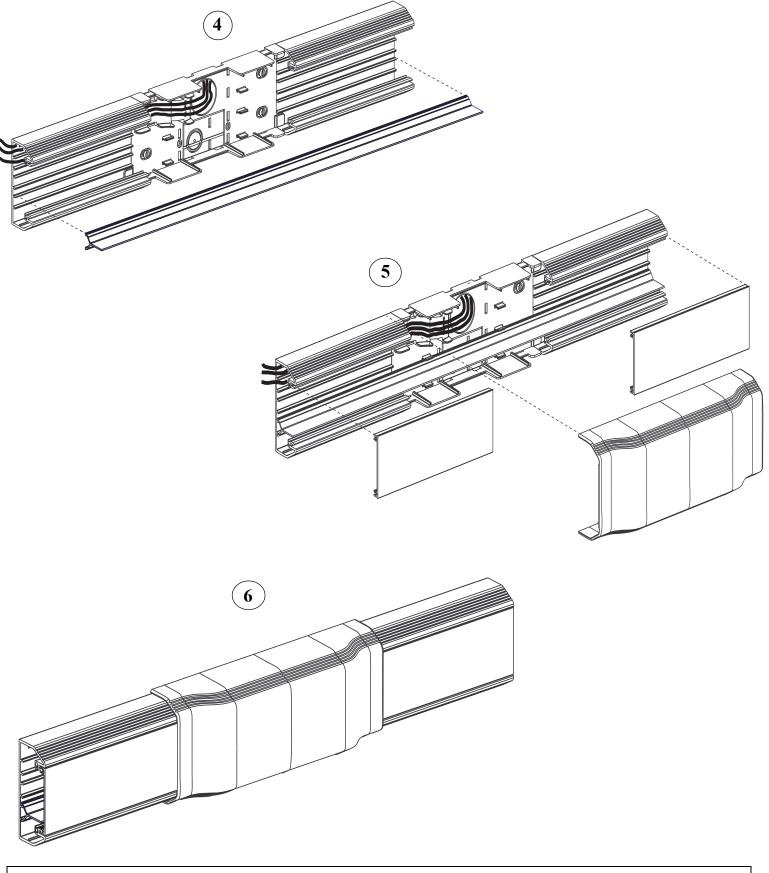

## T70/TG BACKFEED FITTING AND INSERT FOR USE WITH PANDUIT T70 AND TG ROUTING SYSTEMS

Part Number(s): TGBF, TGBFI, T70BF, T70BFI

© Panduit Corp. 2014

## INSTALLATION INSTRUCTIONS

RW146

For Instructions in Local Languages and Technical Support: www.panduit.com/resources/install\_maintain.asp

E-mail: techsupport@panduit.com Phone: 866-405-6654