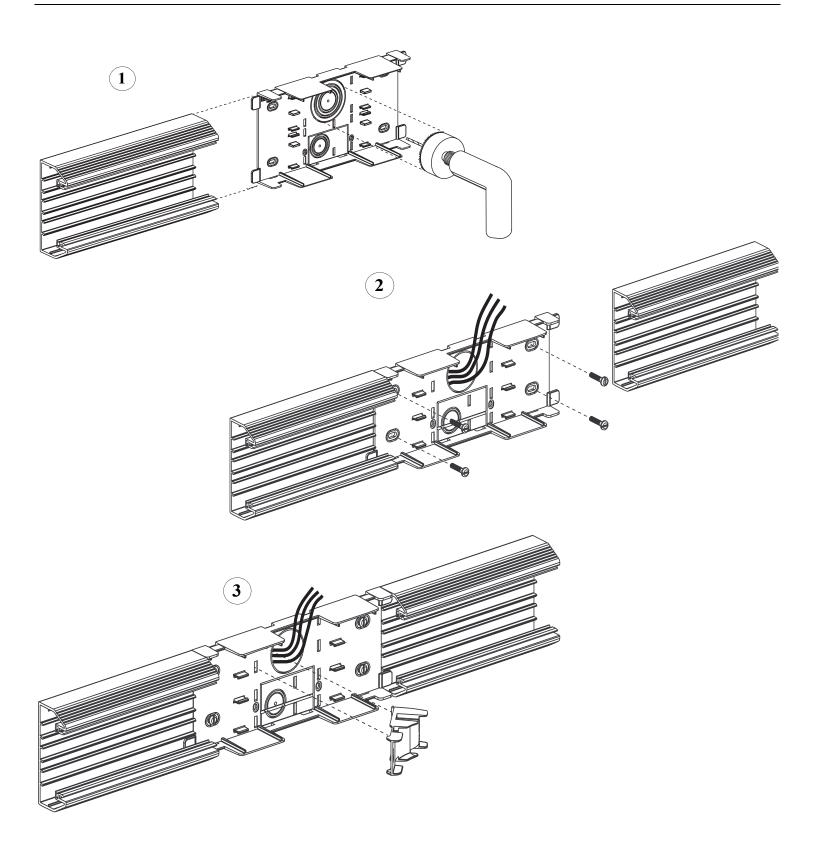

## T70/TG BACKFEED FITTING AND INSERT FOR USE WITH PANDUIT T70 AND TG ROUTING SYSTEMS

Part Number(s): TGBF, TGBFI, T70BF, T70BFI

© Panduit Corp. 2014

## INSTALLATION INSTRUCTIONS

RW146

For Instructions in Local Languages and Technical Support: www.panduit.com/resources/install\_maintain.asp

E-mail: techsupport@panduit.com Phone: 866-405-6654