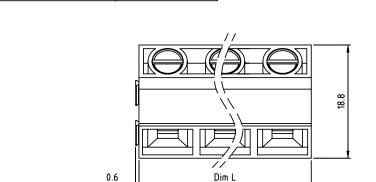

• Safety Approval: calus

N = Number of poles Dim L=Nx9.52Dim B=(N-1)x9.52

| Poles  | Tolerance |
|--------|-----------|
| 2-6p   | ±0.20     |
| 7-11p  | ±0.30     |
| 12-16p | ±0.40     |

Body Color RoHS compliant End Stackable 0 Black (RAL9005) (lead<4%) No. of poles 2 Red (RAL3001/D) In copper Alloy 02 2 poles 3 Orange(RAL2011/P) 03 3 poles 4 Yellow(RAL1018/A) 5 Green(RAL6018/T) 16 16 poles 6 Blue (RAL5015/A) 8 Grey(RAL7035/D) 9 White(RAL1102)