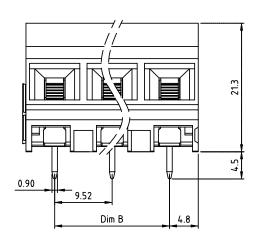

● Solid wire(AWG): 10-24 ● Stranded wire(AWG): 10-24

● Torque: 6.9 Lb-in 0.85 N.m

• Screw: M3.5

● Wire strip length: 6-7mm

Withstanding Voltage: 1.6KV

3.0KV ● Operating temperature: -40°C to +115°C

• Soldering temperature: 260°C±5°C/5 Sec

• Safety Approval: calus

N = Number of poles Dim L=Nx9.52Dim B=(N-1)x9.52

| Poles  | Tolerance |
|--------|-----------|
| 2-6p   | ±0.20     |
| 7-11p  | ±0.30     |
| 12-16p | ±0.40     |

Body Color RoHS compliant End Stackable 0 Black (RAL9005) (lead<4%) No. of poles 2 Red (RAL3001/D) In copper Alloy 02 2 poles 3 Orange(RAL2011/P) 03 3 poles 4 Yellow(RAL1018/A) 5 Green(RAL6018/T) 16 16 poles 6 Blue (RAL5015/A) 8 Grey(RAL7035/D) 9 White(RAL1102)