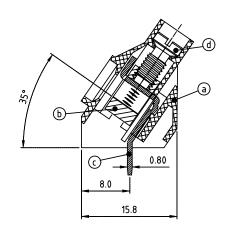

## Material:

- ●ltem(a)Terminal housing: Thermoplastic (UL 94V-0)
- Item () Clamp: Brass , Ni plated
- •ltem(C)Solder pin:Copper, Tin plated
- •ltem(d)Terminal screw: Steel Zinc plating"-"slot type

TUV cULus Electrical ● Voltage rating: 300VAC 750VAC ● Current rating: 30A 41A  $0.20-6.0 \, \text{mm}^2$ • Wire range: