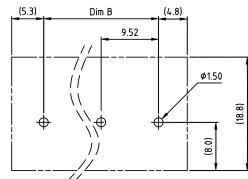

RECOMMENDED P.C.B LAYOUT TOP VIEW

• Safety Approval: calus

N = Number of poles Dim L=Nx9.52Dim B=(N-1)x9.52

| Poles  | Tolerance |
|--------|-----------|
| 2-6p   | ±0.20     |
| 7-11p  | ±0.30     |
| 12-16p | ±0.40     |

Body Color RoHS compliant End Stackable 0 Black (RAL9005) (lead<4%) No. of poles 2 Red (RAL3001/D) In copper Alloy 02 2 poles 3 Orange(RAL2011/P) 03 3 poles 4 Yellow(RAL1018/A) 5 Green(RAL6018/T) 16 16 poles 6 Blue (RAL5015/A) 8 Grey(RAL7035/D) 9 White(RAL1102)