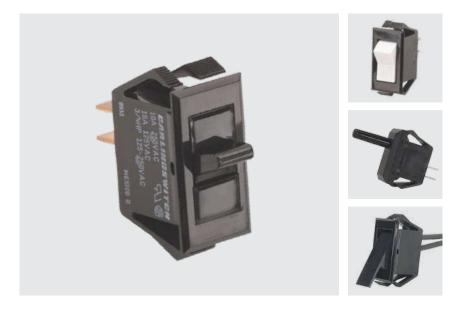

## T-Series SINGLE POLE ROCKER & PADDLE SWITCHES

The predecessor to the Curvette series whose versatility has allowed it to stand the test of time. Traditional styling coupled with self cleaning contacts, integrated wire leads, a multitude of circuits, ratings, and actuator choices has made the TA/LTA-Series appeal to a wide range of markets.

### **Product Highlights:**

- Ratings Up To 20A
- Rocker, Paddle, Plunger or Door Interlock Actuators
- Integrated Wire Lead Construction
- Self-Cleaning Wiping Style Contacts

### **Typical Applications:**

- Appliance
- + HVAC
- Food Service
- Transportation

Carling Technologies, Inc. 60 Johnson Avenue, Plainville, CT 06062 Email: sales@carlingtech.com Application Support: team2@carlingtech.com Phone: 860.793.9281 Fax: 860.793.9231