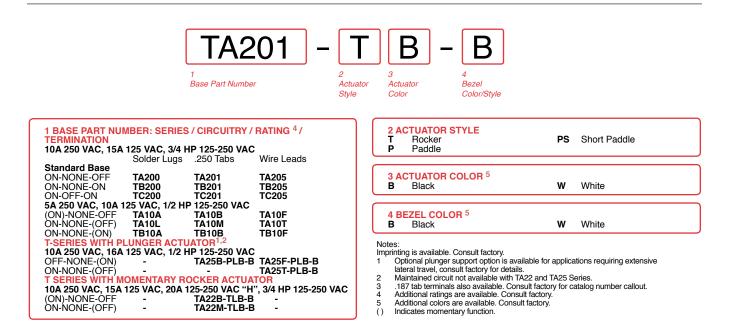

## T-Series SINGLE POLE ROCKER & PADDLE SWITCHES

The predecessor to the Curvette series whose versatility has allowed it to stand the test of time. Traditional styling coupled with self cleaning contacts, integrated wire leads, a multitude of circuits, ratings, and actuator choices has made the TA/LTA-Series appeal to a wide range of markets.

### **Product Highlights:**

- Ratings Up To 20A
- Rocker, Paddle, Plunger or Door Interlock Actuators
- Integrated Wire Lead Construction
- Self-Cleaning Wiping Style Contacts