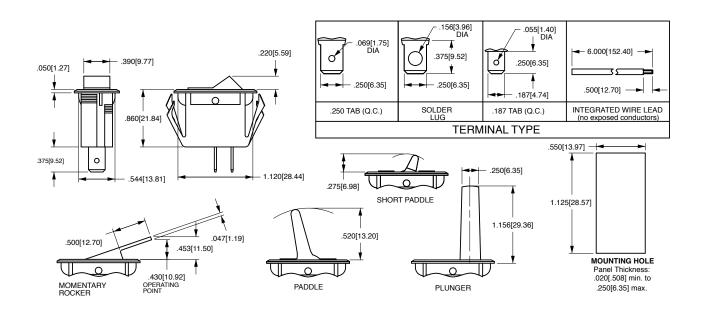

### **Product Highlights:**

- Ratings Up To 20A
- Rocker, Paddle, Plunger or Door Interlock Actuators
- Integrated Wire Lead Construction
- Self-Cleaning Wiping Style Contacts