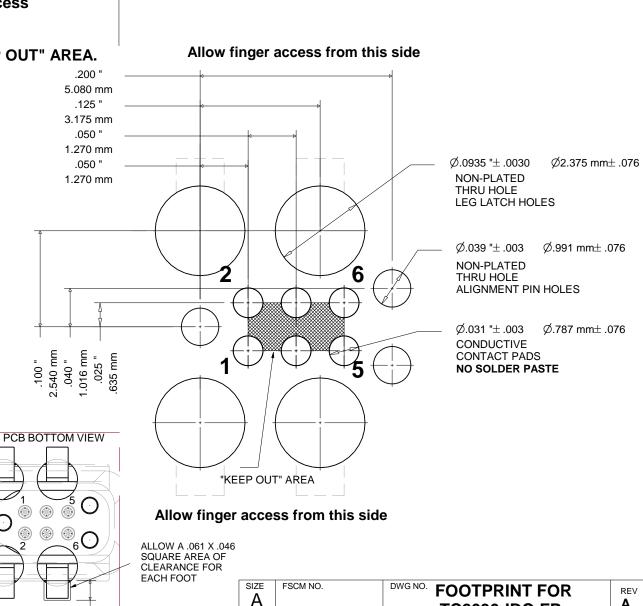

## **Notes:**

- 1. Allow clearance for finger squeeze access from the two sides shown.
- 2. No tracks or vias in the shaded "KEEP OUT" AREA.
- 3. No other track or signal within .02" of any contact pad.
- 4. Do not allow solder paste on the contact pads It is essential to eliminate any hole in the solder paste-mask (solder stencil) layer. If this is not possible make the contact pads thru-hole with a finished hole size of .008" or less.
- Leg and alignment holes may be plated and used as vias but ensure minimum finshed hole size meets specified tolerances.
- 6. To prevent purchasing confusion, please specify DNL in your BOM.
- 7. If using a proto-board fab that plates all through holes, make sure all holes are defined as plated in the footprint.

.061

1.549 mm

FOOTPRINT FOR TC2030-IDC PLUG-OF-NAILS(TM) CABLE

5/17/11

TC2030-IDC-FP

SHEET 1 Of 3

www.TAG-CONNECT.com

TC2030-IDC-FP

ZONE

.046 "

1.168 mm

SCALE

REV