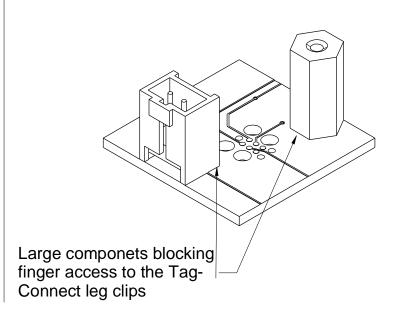

## **Notes:**

- 1. Allow clearance for finger squeeze access from the two sides shown.
- 2. No tracks or vias in the shaded "KEEP OUT" AREA.
- 3. No other track or signal within .02" of any contact pad.
- 4. Do not allow solder paste on the contact pads It is essential to eliminate any hole in the solder paste-mask (solder stencil) layer. If this is not possible make the contact pads thru-hole with a finished hole size of .008" or less.
- Leg and alignment holes may be plated and used as vias but ensure minimum finshed hole size meets specified tolerances.
- 6. To prevent purchasing confusion, please specify DNL in your BOM.
- 7. If using a proto-board fab that plates all through holes, make sure all holes are defined as plated in the footprint.

## Layout Problems to Avoid