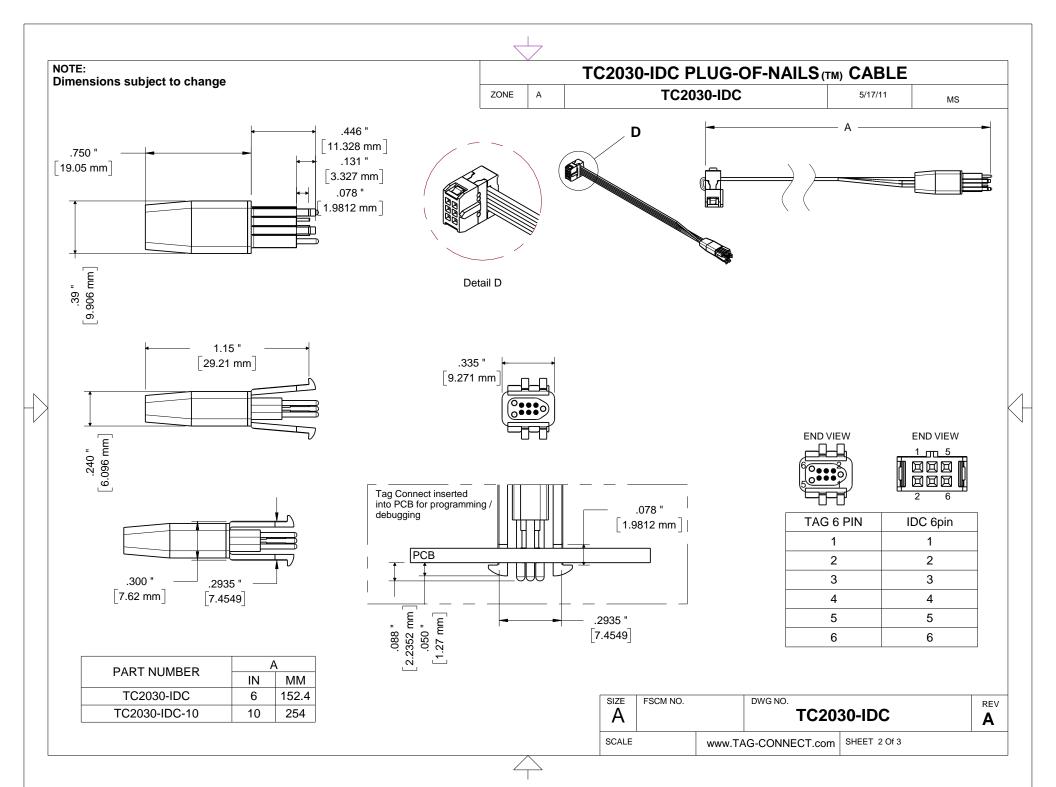

.061

1.549 mm

FOOTPRINT FOR TC2030-IDC PLUG-OF-NAILS(TM) CABLE

5/17/11

TC2030-IDC-FP

SHEET 1 Of 3

www.TAG-CONNECT.com

TC2030-IDC-FP