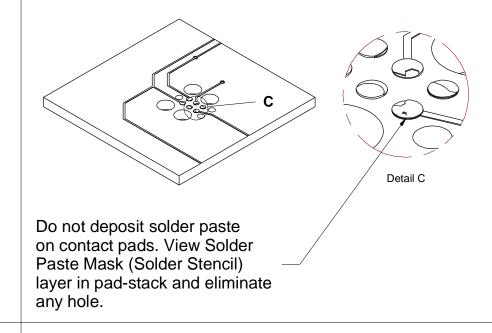

## **Notes:**

- 1. Allow clearance for finger squeeze access from the two sides shown.
- 2. No tracks or vias in the shaded "KEEP OUT" AREA.
- 3. No other track or signal within .02" of any contact pad.
- 4. Do not allow solder paste on the contact pads It is essential to eliminate any hole in the solder paste-mask (solder stencil) layer. If this is not possible make the contact pads thru-hole with a finished hole size of .008" or less.
- Leg and alignment holes may be plated and used as vias but ensure minimum finshed hole size meets specified tolerances.
- 6. To prevent purchasing confusion, please specify DNL in your BOM.
- 7. If using a proto-board fab that plates all through holes, make sure all holes are defined as plated in the footprint.

## Layout Problems to Avoid