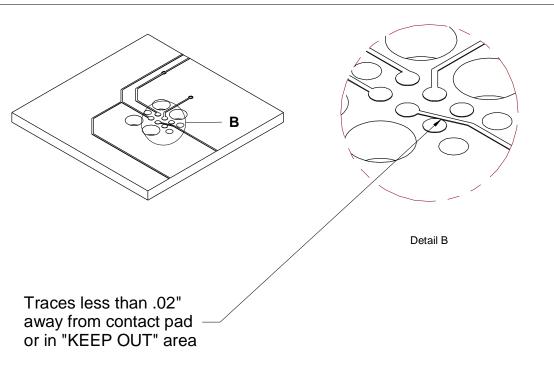

## **Notes:**

- 1. Allow clearance for finger squeeze access from the two sides shown.
- 2. No tracks or vias in the shaded "KEEP OUT" AREA.
- 3. No other track or signal within .02" of any contact pad.
- 4. Do not allow solder paste on the contact pads It is essential to eliminate any hole in the solder paste-mask (solder stencil) layer. If this is not possible make the contact pads thru-hole with a finished hole size of .008" or less.
- Leg and alignment holes may be plated and used as vias but ensure minimum finshed hole size meets specified tolerances.
- 6. To prevent purchasing confusion, please specify DNL in your BOM.
- 7. If using a proto-board fab that plates all through holes, make sure all holes are defined as plated in the footprint.

## Layout Problems to Avoid