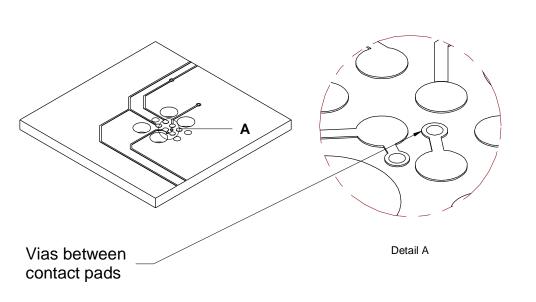

## **Notes:**

- 1. Allow clearance for finger squeeze access from the two sides shown.
- 2. No tracks or vias in the shaded "KEEP OUT" AREA.
- 3. No other track or signal within .02" of any contact pad.
- 4. Do not allow solder paste on the contact pads It is essential to eliminate any hole in the solder paste-mask (solder stencil) layer. If this is not possible make the contact pads thru-hole with a finished hole size of .008" or less.
- Leg and alignment holes may be plated and used as vias but ensure minimum finshed hole size meets specified tolerances.
- 6. To prevent purchasing confusion, please specify DNL in your BOM.
- 7. If using a proto-board fab that plates all through holes, make sure all holes are defined as plated in the footprint.

## Layout Problems to Avoid