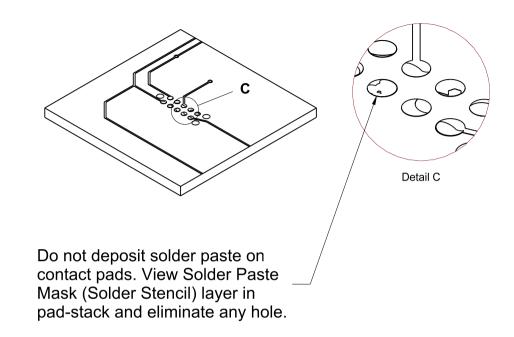

11

12

13

14

- 2. No other track or signal within 0.020" of any contact pad.
- 3. Do not allow solder paste on the contact pads. It is essential to eliminate any hole in the solder paste-mask (solder stencil) layer. If this is not possible make the contact pads thru-hole with finished hole size of 0.008" or less.