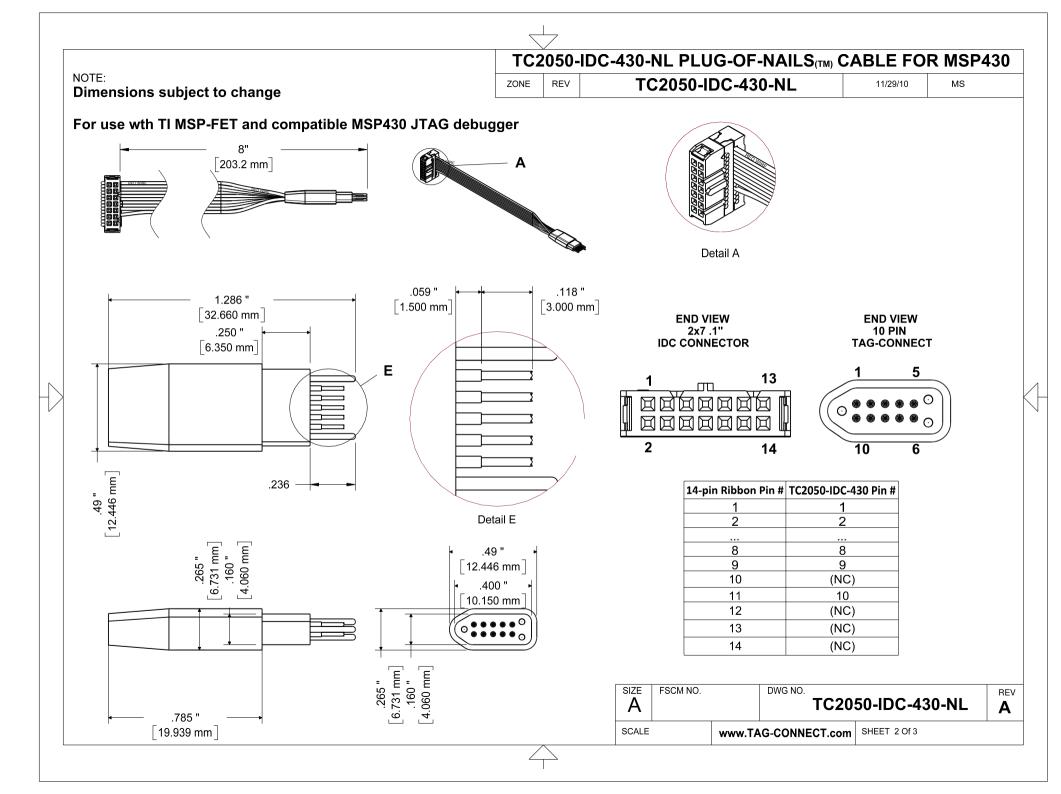

(NC)

(NC)

(NC)

Pin#

2

8

9

10

11

12

13

14

- 2. No other track or signal within 0.020" of any contact pad.
- 3. Do not allow solder paste on the contact pads. It is essential to eliminate any hole in the solder paste-mask (solder stencil) layer. If this is not possible make the contact pads thru-hole with finished hole size of 0.008" or less.