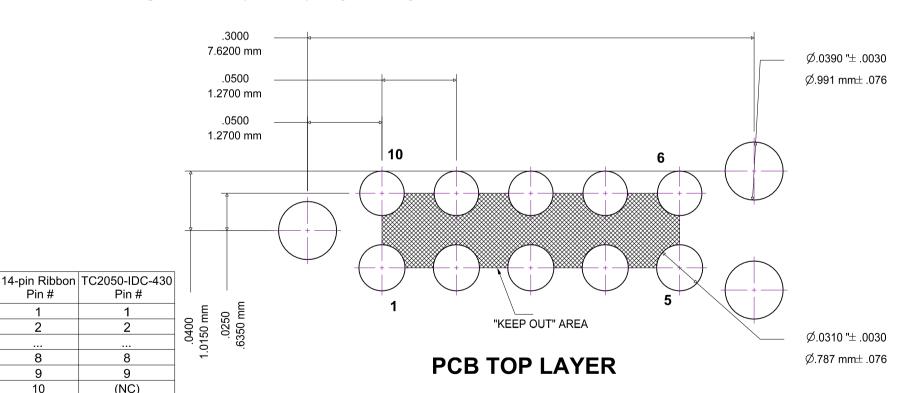

## **Notes:**

1. No tracks or vias in the shaded "KEEP OUT" AREA.

Pin#

2

8

9

(NC)

10

(NC)

(NC)

(NC)

Pin#

2

8

9

10

11

12

13

14

- 2. No other track or signal within 0.020" of any contact pad.
- 3. Do not allow solder paste on the contact pads. It is essential to eliminate any hole in the solder paste-mask (solder stencil) layer. If this is not possible make the contact pads thru-hole with finished hole size of 0.008" or less.

4. To avoid ordering confusion, please specify DNL in your BOM.

FOOTPRINT FOR TC2050-IDC-430 PLUG OF NAILS(TM) CABLE FOR MSP430 11/29/10 TC2050-IDC-430-FP

5. The TC2050-CLIP board can attach to the three alignment pins from underneath the PCB to temporarily retain the cable in place.