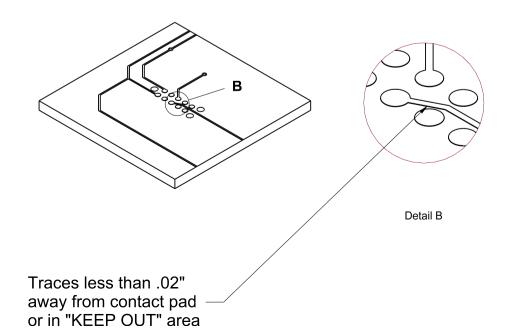

11

12

13

14

- 2. No other track or signal within 0.020" of any contact pad.
- 3. Do not allow solder paste on the contact pads. It is essential to eliminate any hole in the solder paste-mask (solder stencil) layer. If this is not possible make the contact pads thru-hole with finished hole size of 0.008" or less.

## Layout Problems to Avoid