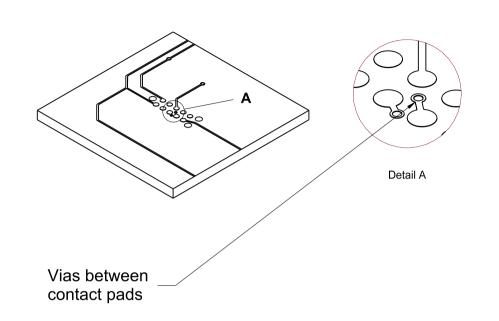

## **Notes:**

1. No tracks or vias in the shaded "KEEP OUT" AREA.

Pin#

2

8

9

(NC)

10