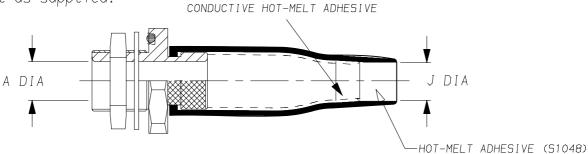

## Raychem

TCFS-\*\*-\*\*-0\*\*-100CW

a) Part as supplied.

b) Part after unrestricted recovery.

KITS TO INCLUDE CLEANING TISSUE, 1 PIECE 100 GRIT EMERY CLOTH & 1 PIECE OF ATUM. KIT TO BE USED IN CONJUNCTION WITH TCFS INSTALLATION PROCEDURE.

## Dimensions (in millimetres)

|          | А    |     | J    | М         | A/F | L   | Р    | J0  |  |
|----------|------|-----|------|-----------|-----|-----|------|-----|--|
| PART No. | min  | min | max  | THREAD    | Nut | NOM | ±10% | Ref |  |
|          |      | а   | b    |           |     |     | ь    | b   |  |
| TCFS-12  | 7.4  | 7   | 5.0  | M12 × 1.5 | 17  | 24  | 50   | 15  |  |
| TCFS-16  | 10.1 | 9   | 6.0  | M16 × 1.5 | 22  | 29  | 65   | 17  |  |
| TCFS-20  | 14.1 | 11  | 7.2  | M20 x 1.5 | 27  | 34  | 77   | 20  |  |
| TCFS-24  | 19.1 | 17  | 8.5  | M24 × 1.5 | 30  | 38  | 90   | 25  |  |
| TCFS-30  | 24.1 | 21  | 10.0 | M30 × 1.5 | 36  | 47  | 115  | 30  |  |
| TCFS-36  | 30.1 | 29  | 15.8 | M36 x 1.5 | 41  | 52  | 140  | 30  |  |

| Materials    |                     |        |  |  |
|--------------|---------------------|--------|--|--|
| Component    | Description         | Colour |  |  |
| Moulded part | (-100) Zero Halogen | Black  |  |  |