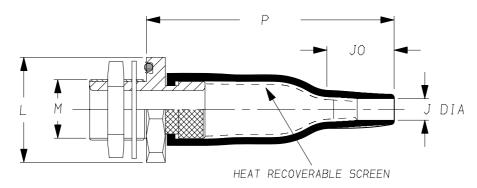

## Dimensions (in millimetres)

|          | А    |     | J    | М         | A/F | L   | Р    | J0  |  |
|----------|------|-----|------|-----------|-----|-----|------|-----|--|
| PART No. | min  | min | max  | THREAD    | Nut | NOM | ±10% | Ref |  |
|          |      | а   | b    |           |     |     | ь    | b   |  |
| TCFS-12  | 7.4  | 7   | 5.0  | M12 × 1.5 | 17  | 24  | 50   | 15  |  |
| TCFS-16  | 10.1 | 9   | 6.0  | M16 × 1.5 | 22  | 29  | 65   | 17  |  |
| TCFS-20  | 14.1 | 11  | 7.2  | M20 x 1.5 | 27  | 34  | 77   | 20  |  |
| TCFS-24  | 19.1 | 17  | 8.5  | M24 × 1.5 | 30  | 38  | 90   | 25  |  |
| TCFS-30  | 24.1 | 21  | 10.0 | M30 × 1.5 | 36  | 47  | 115  | 30  |  |
| TCFS-36  | 30.1 | 29  | 15.8 | M36 x 1.5 | 41  | 52  | 140  | 30  |  |