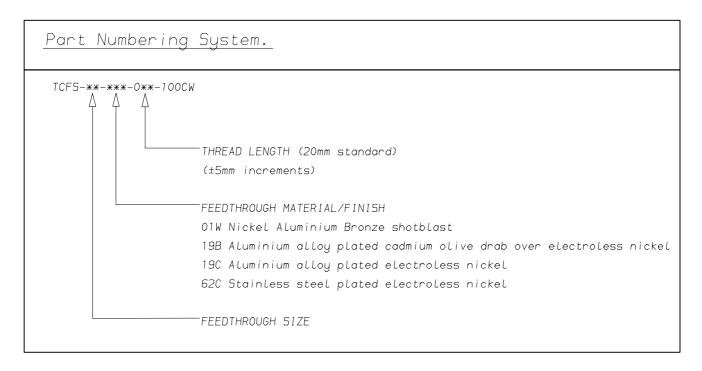

## Raychem

TCFS-\*\*-\*\*-0\*\*-100CW

a) Part as supplied.

b) Part after unrestricted recovery.

KITS TO INCLUDE CLEANING TISSUE, 1 PIECE 100 GRIT EMERY CLOTH & 1 PIECE OF ATUM. KIT TO BE USED IN CONJUNCTION WITH TCFS INSTALLATION PROCEDURE.