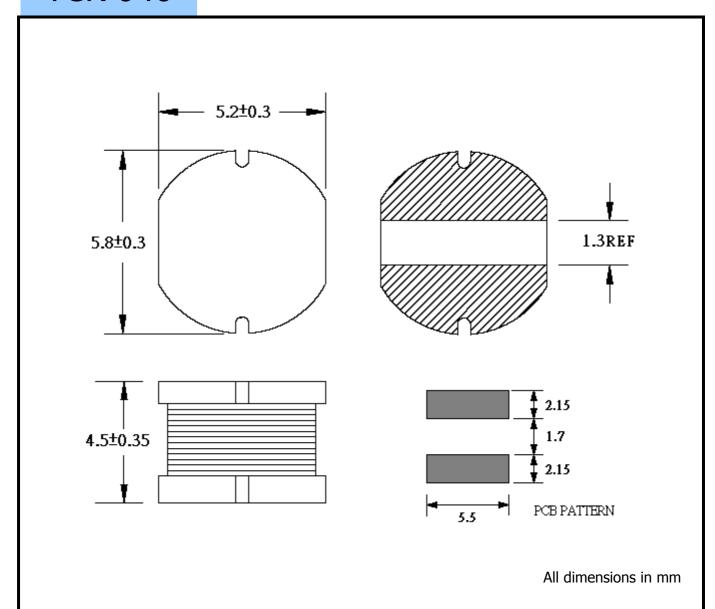

## TCK-046

| SPECI FI CATI ONS |                                                                           |
|-------------------|---------------------------------------------------------------------------|
| Inductance        | 18μH ±20%                                                                 |
|                   | Test Condition: 1KHz/1000mV<br>Measurement Instrument: HP 4263B LCR Meter |
| Impedance         | DCR(Max): 150mΩ                                                           |
|                   | Measurement Instrument: Agilent 34401A Meter                              |
| Rated current     | IDC(Max): 1.2A                                                            |
|                   | Measurement Instrument: Agilent 34401A Meter                              |