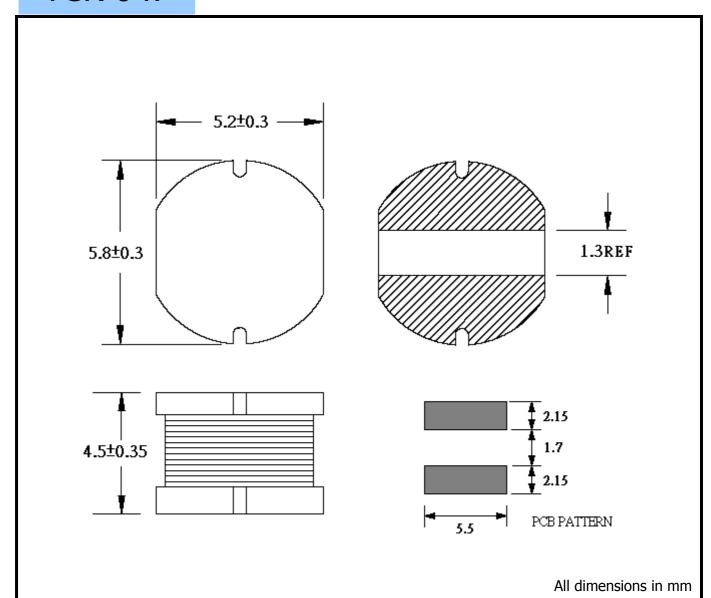

## TCK-047

| SPECI FI CATI ONS |                                                                           |
|-------------------|---------------------------------------------------------------------------|
| Inductance        | 10μH ±20%                                                                 |
|                   | Test Condition: 1KHz/1000mV<br>Measurement Instrument: HP 4263B LCR Meter |
| Impedance         | DCR(Max): 100mΩ                                                           |
|                   | Measurement Instrument: Agilent 34401A Meter                              |
| Rated current     | IDC(Max): 1.44A                                                           |
|                   | Measurement Instrument: Agilent 34401A Meter                              |