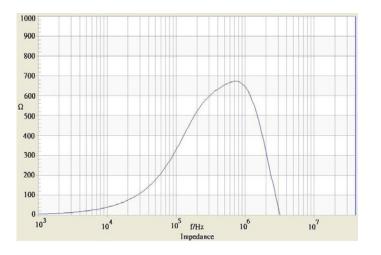

Common mode choke

| Order code            | TCK-048                                                                            |
|-----------------------|------------------------------------------------------------------------------------|
| Inductance            | Pin 1-2: 450 μH ±35% (100 kHz / 100 mV)<br>Pin 3-4: 450 μH ±35% (100 kHz / 100 mV) |
| Rated current         | 5.2 A max.                                                                         |
| Rated voltage         | 500 VDC                                                                            |
| DCR                   | 25 mΩ                                                                              |
| Operating Temperature | -40°C to +125°C                                                                    |







Dimensions [mm]