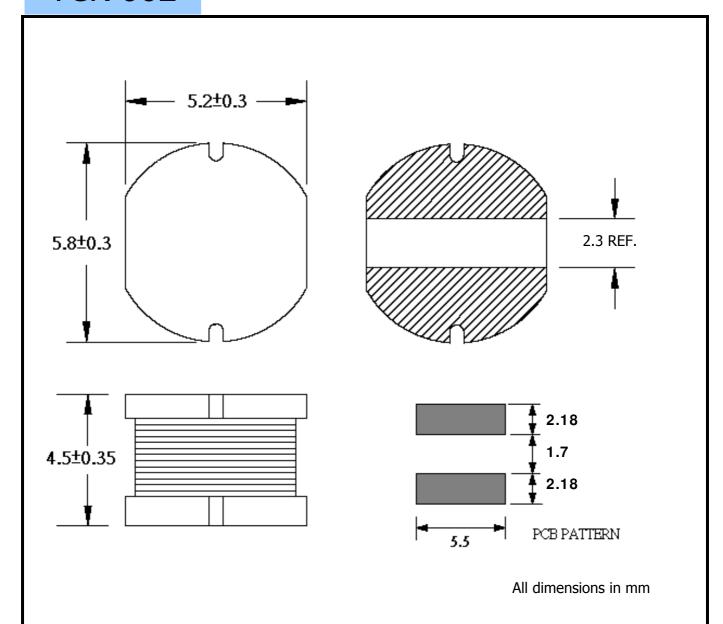

## TCK-062

| SPECI FI CATI ONS     |                                                |
|-----------------------|------------------------------------------------|
| Inductance            | 12μH ±20%                                      |
|                       | Test Condition: 100KHz/1000mV                  |
|                       | Measurement Instrument: HP 4263B LCR Meter     |
| Impedance             | DCR(Max): 120mΩ                                |
|                       | Measurement Instrument: HIOKI 3540 mΩ Hitester |
| Rated Current         | IDC(Max): 1.4A                                 |
|                       | Measurement Instrument: Agilent 34401A Meter   |
| Operating temperature | -40°C ~ +125°C                                 |