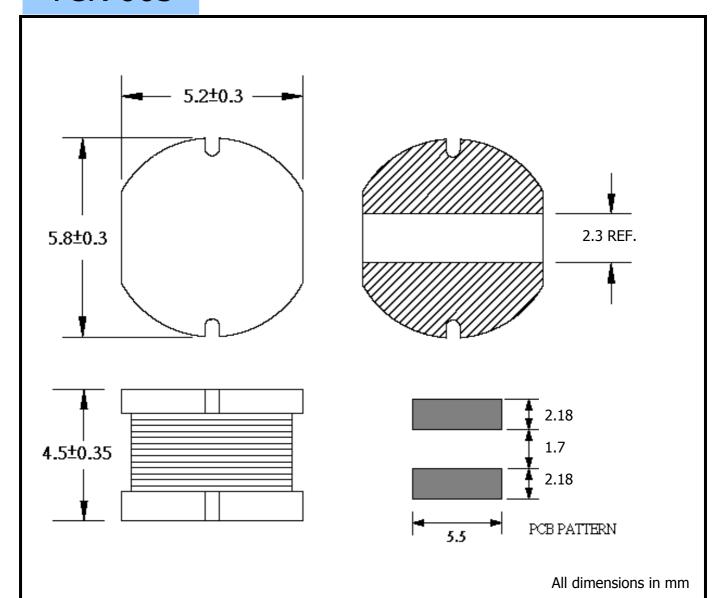

## **TCK-063**

| SPECI FI CATI ONS     |                                                |
|-----------------------|------------------------------------------------|
| Inductance            | 27μH ±20%                                      |
|                       | Test Condition: 100 KHz/1000mV                 |
|                       | Measurement Instrument: HP 4263B LCR Meter     |
| Impedance             | DCR(Max): 200mΩ                                |
|                       | Measurement Instrument: HIOKI 3540 mΩ Hitester |
| Rated Current         | IDC(Max): 0.97A                                |
|                       | Measurement Instrument: Agilent 34401A Meter   |
| Operating temperature | -40°C ~ +125°C                                 |