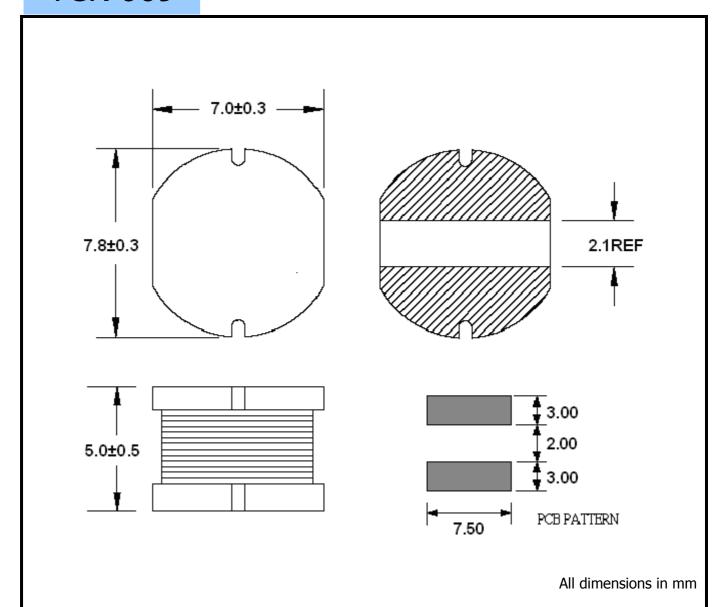

## **TCK-069**

| SPECI FI CATI ONS |                                                                           |
|-------------------|---------------------------------------------------------------------------|
| Inductance        | 33µH ±20%                                                                 |
|                   | Test Condition: 1KHz/1000mV<br>Measurement Instrument: HP 4263B LCR Meter |
| Impedance         | DCR(Max): 130mΩ                                                           |
|                   | Measurement Instrument: Agilent 34401A Meter                              |
| Rated current     | IDC(Max): 1.2A                                                            |
|                   | Measurement Instrument: Agilent 34401A Meter                              |