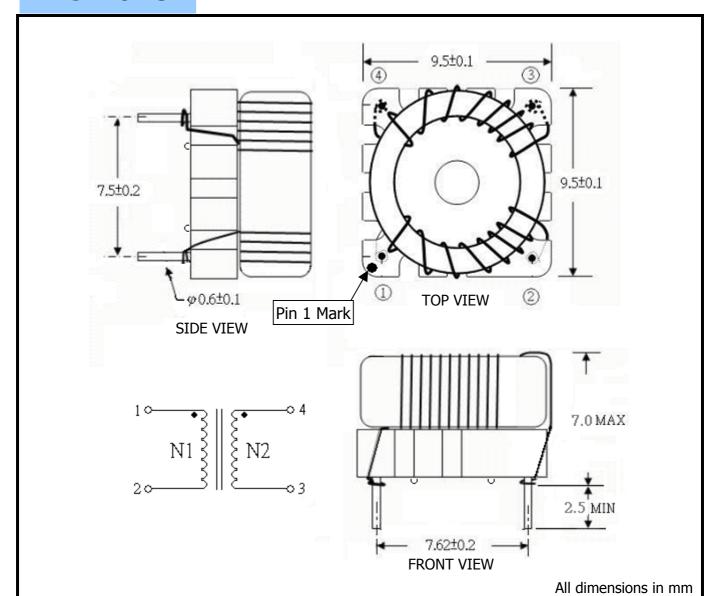

## **TCK-075**

**SPECIFICATIONS** Pin 1-2:  $33.3\mu H \pm 20\%$ Pin 3-4:  $33.3\mu H \pm 20\%$ Inductance Test Condition: 100KHZ/50V Measurement Instrument: HP 4263B LCR Meter DCR(Max):  $8.5m\Omega$ **Impedance** Measurement Instrument: HIOKI 3540 mΩ Hitester IDC(Max): 4A Rated current Measurement Instrument: Agilent 34401A Meter Rated voltage 500Vdc -40°C ~ +105°C Operating temperature Recommended Through Hole Φ 0.8 mm