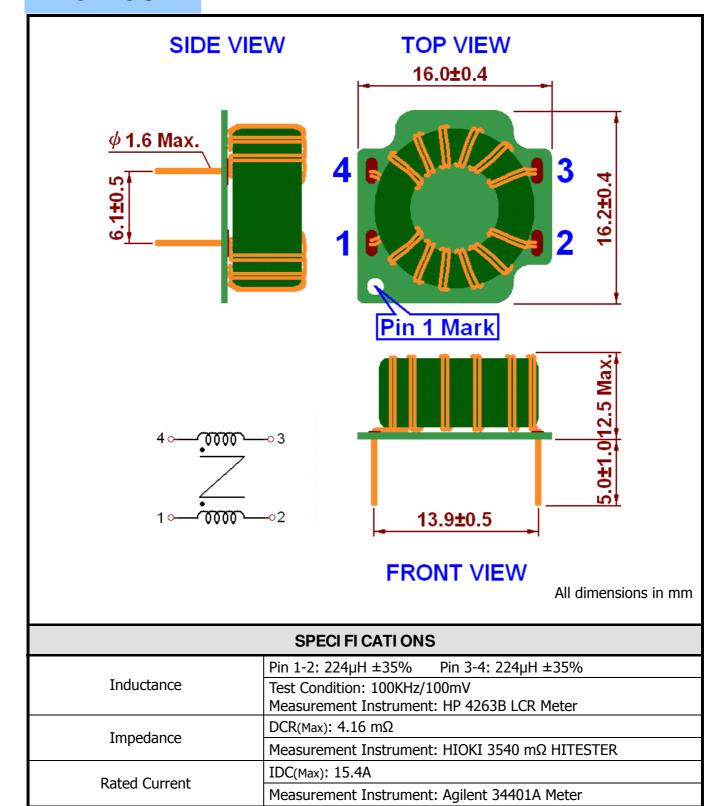

LPS, ROHM, Xilinx, Pulse, ON, Everlight and Freescale. Main products comprise IC, Modules, Potentiometer, IC Socket, Relay, Connector. Our parts cover such applications as commercial, industrial, and automotives areas.

We are looking forward to setting up business relationship with you and hope to provide you with the best service and solution. Let us make a better world for our industry!



## Contact us

Tel: +86-755-8981 8866 Fax: +86-755-8427 6832

Email & Skype: info@chipsmall.com Web: www.chipsmall.com

Address: A1208, Overseas Decoration Building, #122 Zhenhua RD., Futian, Shenzhen, China









Traco Electronic AG
Jenatschstrasse 1
CH – 8002 Zürich
Switzerland

Tel.: +41 43 311 4511
Fax: +41 43 311 4545
Email: techsupport@traco.ch
URL: http://www.tracopower.com

## **TCK-087**



Rated voltage

Operating temperature
Recommended Through Hole

500Vdc

Φ1.8 mm

-40°C ~ +105°C