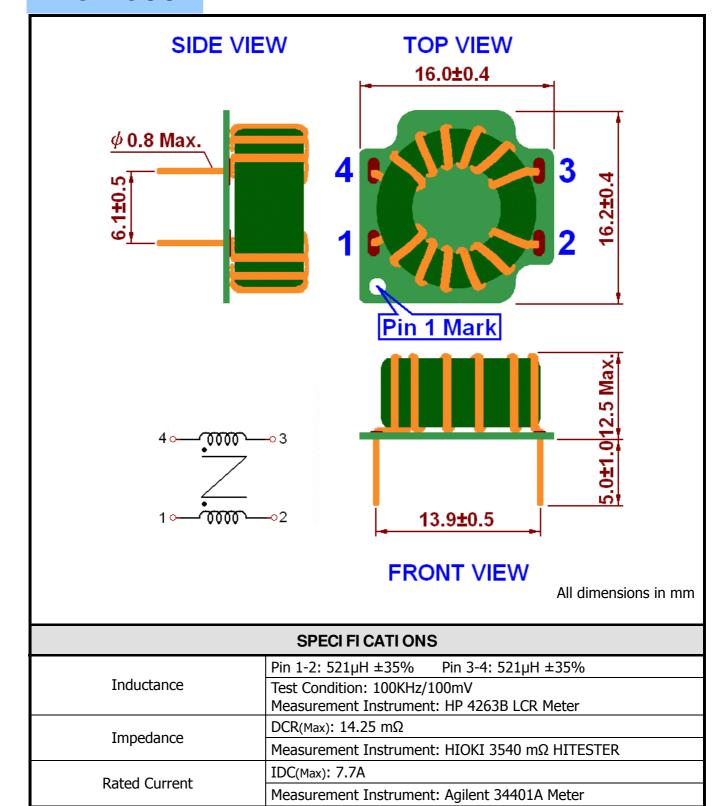

ALPS, ROHM, Xilinx, Pulse, ON, Everlight and Freescale. Main products comprise IC, Modules, Potentiometer, IC Socket, Relay, Connector. Our parts cover such applications as commercial, industrial, and automotives areas.

We are looking forward to setting up business relationship with you and hope to provide you with the best service and solution. Let us make a better world for our industry!



## Contact us

Tel: +86-755-8981 8866 Fax: +86-755-8427 6832

Email & Skype: info@chipsmall.com Web: www.chipsmall.com

Address: A1208, Overseas Decoration Building, #122 Zhenhua RD., Futian, Shenzhen, China









Traco Electronic AG Jenatschstrasse 1 CH – 8002 Zürich Switzerland Tel.: +41 43 311 4511
Fax: +41 43 311 4545
Email: techsupport@traco.ch
URL: http://www.tracopower.com

## **TCK-088**



Rated voltage

Operating temperature
Recommended Through Hole

500Vdc

**\$\Phi\$** 1.0 mm

-40°C ~ +105°C