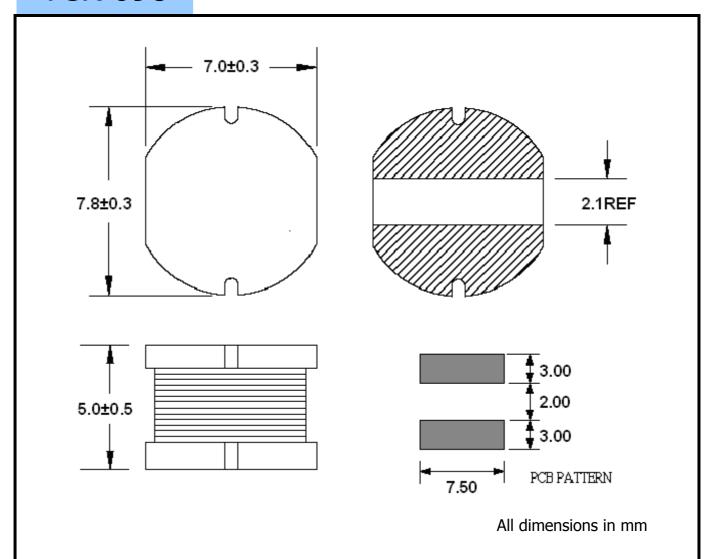

## TCK-098

| SPECI FI CATI ONS |                                                                          |
|-------------------|--------------------------------------------------------------------------|
| Inductance        | 22μH ±20%                                                                |
|                   | Test Condition: 1KHz/250mV<br>Measurement Instrument: HP 4263B LCR Meter |
| Impedance         | DCR(Max): 110mΩ                                                          |
|                   | Measurement Instrument: HIOKI 3540 mΩ Hitester                           |
| Rated Current     | IDC(Max): 1.5A                                                           |
|                   | Measurement Instrument: Agilent 34401A Meter                             |