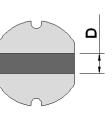

Dimensions [mm]

| А | 4.0 ±0.3      |
|---|---------------|
| В | 4.5 ±0.3      |
| С | $3.2 \pm 0.3$ |
| D | 1.2           |
| Е | 4.5           |
| F | 1.75          |
| G | 1.5           |