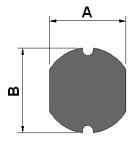

Dimensions [mm]

| А | 4.0 ±0.3      |
|---|---------------|
| В | 4.5 ±0.3      |
| С | $3.2 \pm 0.3$ |
| D | 1.2           |
| Е | 4.5           |
| F | 1.75          |
| G | 1.5           |