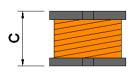

Dimensions [mm]

| А | 4.0 ±0.3      |
|---|---------------|
| В | 4.5 ±0.3      |
| С | $3.2 \pm 0.3$ |
| D | 1.2           |
| Е | 4.5           |
| F | 1.75          |
| G | 1.5           |