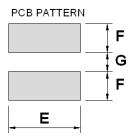

Dimensions [mm]

| А | 4.0 ±0.3      |
|---|---------------|
| В | 4.5 ±0.3      |
| С | $3.2 \pm 0.3$ |
| D | 1.2           |
| Е | 4.5           |
| F | 1.75          |
| G | 1.5           |