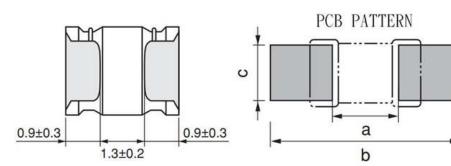

### Dimensions [mm]

| а | 1.9 |
|---|-----|
| b | 3.6 |
| с | 2.7 |

© Copyright 2018 Traco Electronic AG

**TRACO POWER**