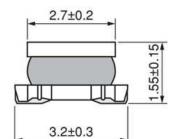

### Dimensions [mm]

| а | 1.9 |
|---|-----|
| b | 3.6 |
| с | 2.7 |

© Copyright 2018 Traco Electronic AG

**TRACO POWER**