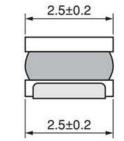

### Dimensions [mm]

| а | 1.9 |
|---|-----|
| b | 3.6 |
| с | 2.7 |

© Copyright 2018 Traco Electronic AG

**TRACO POWER**