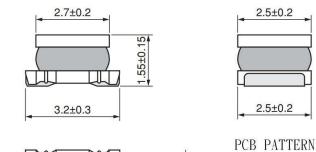

#### Dimensions [mm]

| L | 3.2 ±0.3   |
|---|------------|
| W | 2.5 ±0.2   |
| Н | 1.55 ±0.15 |
| а | 1.9        |
| b | 3.6        |
| С | 2.7        |

© Copyright 2018 Traco Electronic AG

Rev. June 18, 2018