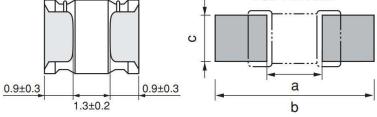

#### Dimensions [mm]

| L | 3.2 ±0.3   |
|---|------------|
| W | 2.5 ±0.2   |
| Н | 1.55 ±0.15 |
| а | 1.9        |
| b | 3.6        |
| С | 2.7        |

© Copyright 2018 Traco Electronic AG

Rev. June 18, 2018