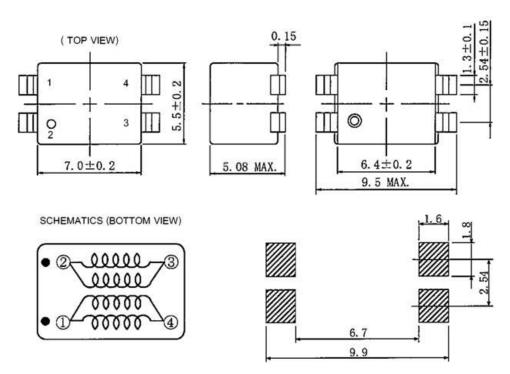

## Common mode choke

| Order code            | TCK-122                                       |
|-----------------------|-----------------------------------------------|
| Inductance            | <b>Pin 1-4: 5 μH typ.</b> (at 10 kHz / 50 mV) |
|                       | Pin 2-3: 5 μH typ. (at 10 kHz / 50 mV)        |
| Rated current         | 1.5 A max.                                    |
| DCR                   | Pin 1-4: 120 mΩ                               |
|                       | Pin 2-3: 120 mΩ                               |
| Rated voltage         | 500 VDC                                       |
| Operating temperature | -40 to +105°C                                 |