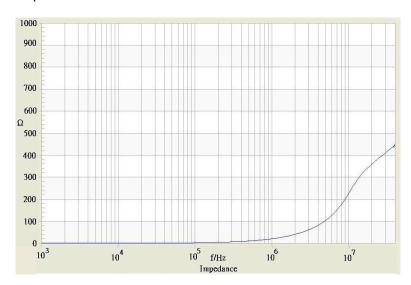

s: A1208, Overseas Decoration Building, #122 Zhenhua RD., Futian, Shenzhen, China









## Common mode choke

| Order code            | TCK-122                                       |
|-----------------------|-----------------------------------------------|
| Inductance            | <b>Pin 1-4: 5 μH typ.</b> (at 10 kHz / 50 mV) |
|                       | Pin 2-3: 5 μH typ. (at 10 kHz / 50 mV)        |
| Rated current         | 1.5 A max.                                    |
| DCR                   | Pin 1-4: 120 mΩ                               |
|                       | Pin 2-3: 120 mΩ                               |
| Rated voltage         | 500 VDC                                       |
| Operating temperature | -40 to +105°C                                 |

## Impedance curve