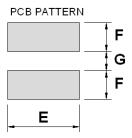

Dimensions [mm]

| А | 4.0 ±0.3 |
|---|----------|
| В | 4.5 ±0.3 |
| С | 3.2 ±0.3 |
| D | 1.2      |
| E | 4.5      |
| F | 1.75     |
| G | 1.5      |