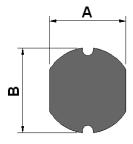

Dimensions [mm]

| А | 4.0 ±0.3 |
|---|----------|
| В | 4.5 ±0.3 |
| С | 3.2 ±0.3 |
| D | 1.2      |
| E | 4.5      |
| F | 1.75     |
| G | 1.5      |