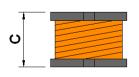

Dimensions [mm]

| А | 4.0 ±0.3 |
|---|----------|
| В | 4.5 ±0.3 |
| С | 3.2 ±0.3 |
| D | 1.2      |
| E | 4.5      |
| F | 1.75     |
| G | 1.5      |