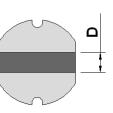

Dimensions [mm]

| А | 4.0 ±0.3 |
|---|----------|
| В | 4.5 ±0.3 |
| С | 3.2 ±0.3 |
| D | 1.2      |
| E | 4.5      |
| F | 1.75     |
| G | 1.5      |