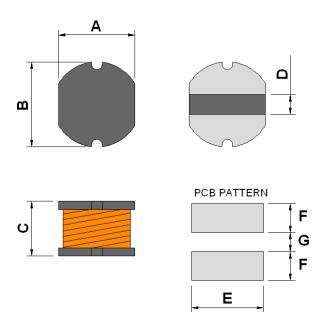

## Dimensions [mm]

| Α | $3.0 \pm 0.3$ |
|---|---------------|
| В | 3.5 ±0.3      |
| С | 2.0 ±0.3      |
| D | 1.2           |
| Е | 3.3           |
| F | 1.4           |
| G | 0.8           |