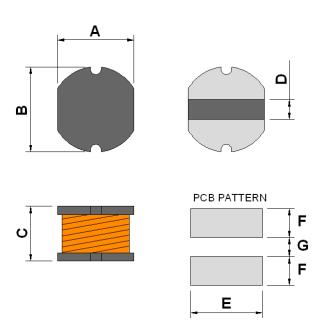

## Dimensions [mm]

| Α | 4.0 ±0.3 |
|---|----------|
| В | 4.5 ±0.3 |
| С | 3.2 ±0.3 |
| D | 1.2      |
| Е | 4.5      |
| F | 1.75     |
| G | 1.5      |