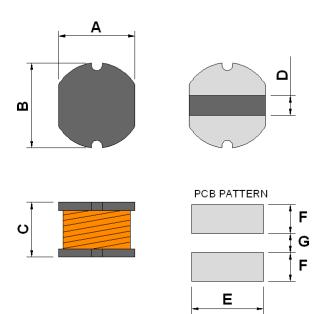

## Dimensions [mm]

| Α | 4.0 ±0.3 |
|---|----------|
| В | 4.5 ±0.3 |
| С | 3.2 ±0.3 |
| D | 1.2      |
| Е | 4.5      |
| F | 1.75     |
| G | 1.5      |