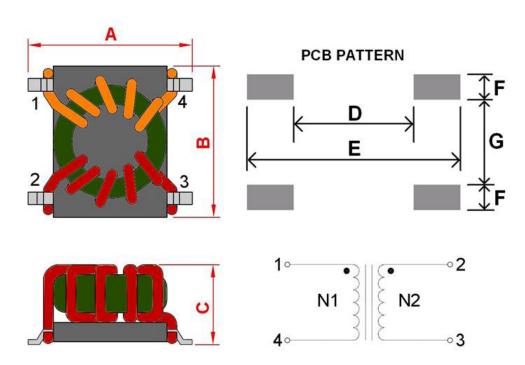

## Common mode choke

| Order code    | TCK-138                     |
|---------------|-----------------------------|
| Inductance    | 16.1 μH ±25% (100 kHz /1 V) |
| Rated current | 1.44 A max.                 |
| DCR           | 10.5 mΩ                     |

## Dimensions [mm]

| Α | 6.5 ±0.3      |
|---|---------------|
| В | $6.0 \pm 0.2$ |
| С | 4.5 max.      |
| D | 4.3           |
| Е | 7.7           |
| F | 0.91          |
| G | 3.0           |