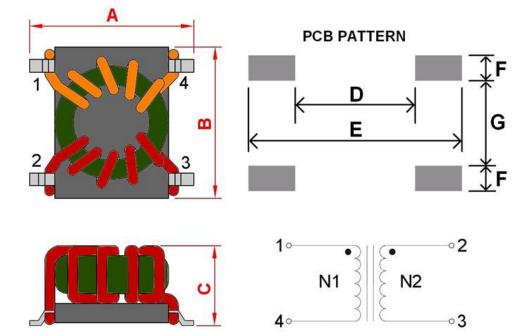

### Dimensions [mm]

| А | 6.5 ±0.3      |
|---|---------------|
| В | $6.0 \pm 0.2$ |
| С | 4.5 max.      |
| D | 4.3           |
| Е | 7.7           |
| F | 0.91          |
| G | 3.0           |