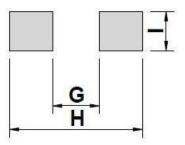

PCB PATTERN

#### Dimensions [mm]

| А | 4.0 ±0.3      |
|---|---------------|
| В | $4.0 \pm 0.2$ |
| С | 2.1 max.      |
| D | 4.7 max       |
| Е | 1.0 ±0.3      |
| F | 0.6 ±0.1      |
| G | 2.2           |
| Н | 6.0           |
| I | 1.5           |