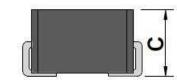

#### Dimensions [mm]

| А | 4.0 ±0.3      |
|---|---------------|
| В | $4.0 \pm 0.2$ |
| С | 2.1 max.      |
| D | 4.7 max       |
| Е | 1.0 ±0.3      |
| F | 0.6 ±0.1      |
| G | 2.2           |
| Н | 6.0           |
| I | 1.5           |