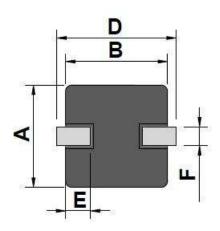

#### Dimensions [mm]

| А | 4.0 ±0.3      |
|---|---------------|
| В | $4.0 \pm 0.2$ |
| С | 2.1 max.      |
| D | 4.7 max       |
| Е | 1.0 ±0.3      |
| F | 0.6 ±0.1      |
| G | 2.2           |
| Н | 6.0           |
| I | 1.5           |