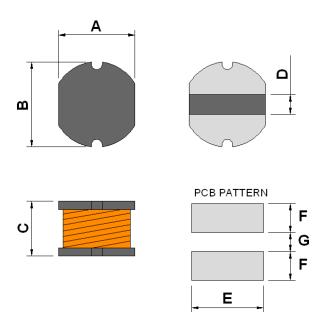

## Dimensions [mm]

| Α | 3.1 ±0.3 |
|---|----------|
| В | 3.5 ±0.3 |
| С | 2.1 ±0.3 |
| D | 1.2      |
| Е | 3.5      |
| F | 1.6      |
| G | 0.8      |