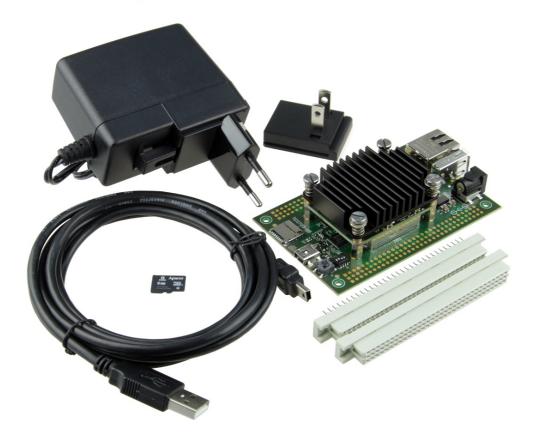

## Starter Kit TE0720-03-1CF-S

## **Package Content**

- 1 x TE0720-03-1CF Micromodule
- 1 x TE0703 Base board
- 1 x Heatsink
- 2 x VG96 Connector (DIN 41612)
- 1 x Power supply 5 V
- 1 x Mini USB cable
- 1 x Micro SD card 8 MB